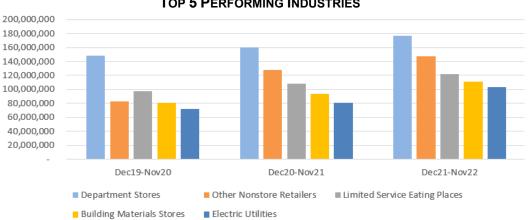

### SUBJECT: NOVEMBER 2022 - SALES TAX UPDATE

Sales tax is collected on a variety of transactions besides the traditional retail industry and it is important to understand the various sources in order to anticipate any fluctuations. The chart below indicates the top five industry codes sales tax performed in past three years in Fort Worth, on a rolling 12-month period.

**TOP 5 PERFORMING INDUSTRIES** 

Source: ZacTax

If you have any questions, please contact Richard Zavala, Interim Director of Planning and Data Analytics, at 817-392-6222.

**David Cooke City Manager** 

FORT WORTH, TEXAS