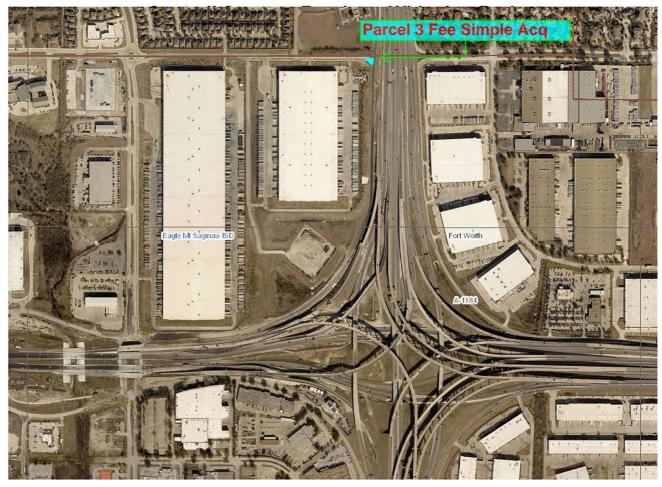

## 021PMD 102217 P3 FEE ACQ. MAP - COUNCIL DISTRICT 2 Cantrell Sansom Roadway Widening Project

\*LOCATION OF BOUNDARY IS APPROXIMATE.

FEE SIMPLE P3 = 0.1197 Acres

Copyright 2017 City of Fort Worth. Unauthorized reproduction is a violation of applicable laws. This product is for informational purposes and may not have been prepared for or be suitable for legal, engineering, or surveying purposes. It does not represent an on-the-ground survey and represents only the approximate relative location of property boundaries. The City of Fort Worth assumes no responsibility for the accuracy of said data.