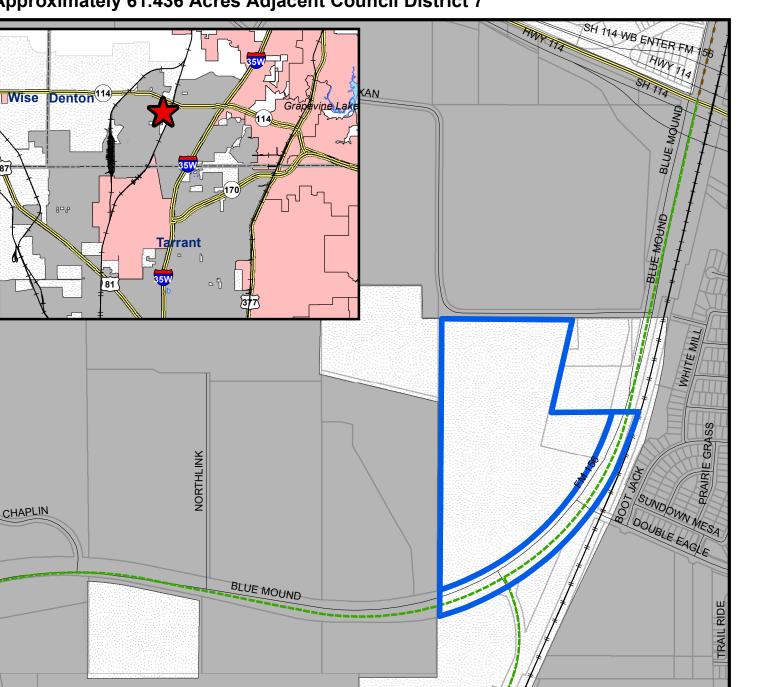

## **Timber Hill / ARCO**

Wise

## Approximately 61.436 Acres Adjacent Council District 7

250 500

0

1:9,600

1,000 Feet

## **Fort Worth** DESIGNATION

Full Purpose

Extraterritorial Jurisdiction

**County Boundaries** Adjacent Cities

Subject Property

COPYRIGHT 2022 CITY OF FORT WORTH UNAUTHORIZED REPRODUCTION IS A VIOLATION OF APPLICABLE LAWS. THIS DATA IS TO BE USED FOR A GRAPHICAL REPRESENTATION ONLY. THE ACCURACY IS NOT TO BE TAKEN / USED AS DATA PRODUCED FOR ENGINEERING PURPOSES OR BY A REGISTERED PROFESSIONAL LAND SURVEYOR. THE CITY OF FORT WORTH ASSUMES NO RESPONSIBILITY FOR THE ACCURACY IS A DATA PURPORT. THE ACCURACY OF SAID DATA.