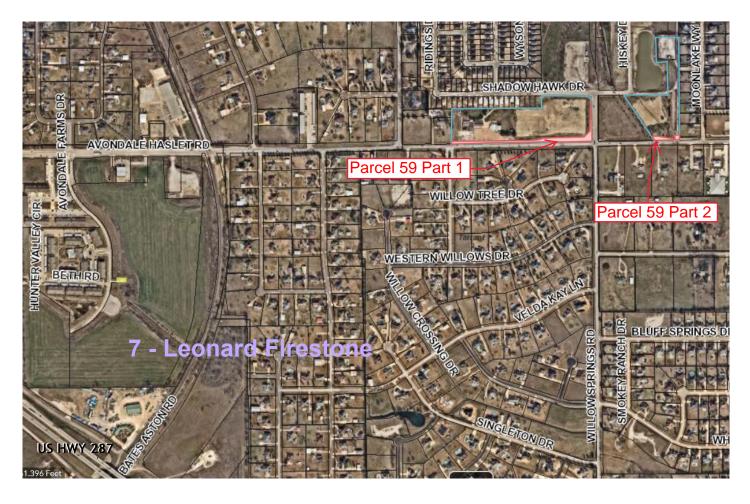

## 021PMD 101014 P59-1-2 TINSLEY DEVELOPMENT

## **ACQUISITION MAP**

## Avondale Haslet Road Project COUNCIL DISTRICT 7

\*LOCATION OF BOUNDARY IS APPROXIMATE.

Copyright 2022 City of Fort Worth. Unauthorized reproduction is a violation of applicable laws. This product is for informational purposes and may not have been prepared for or be suitable for legal, engineering, or surveying purposes. It does not represent an on-the-ground survey and represents only the approximate relative location of property boundaries. The City of Fort Worth assumes no responsibility for the accuracy of said data.