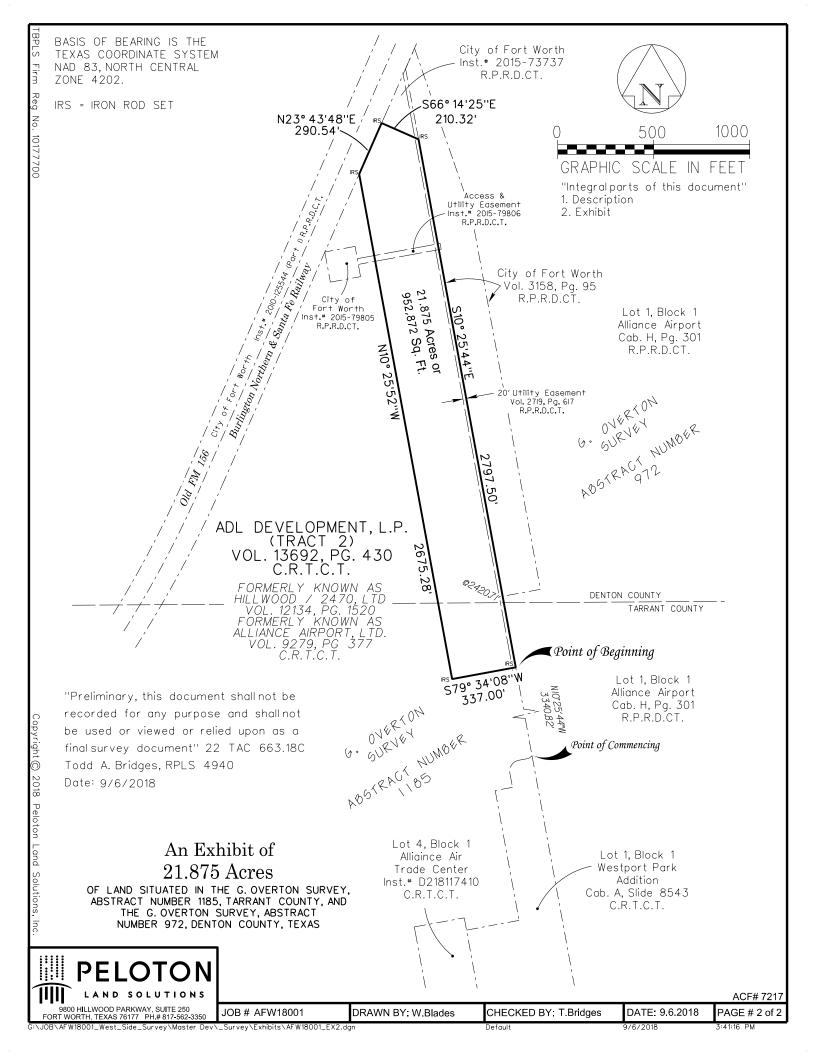

## Description of 21.875 Acres of Land

**BEING** a tract of land situated in the G. Overton Survey, Abstract Number 1185, Tarrant County, Texas, and the G. Overton Survey, Abstract Number 972, Denton County, Texas being a portion of the remainder of that tract of land described by deed to ADL Development, L.P., (tract 2) (formerly known as ADL Development, Ltd., formerly known as Hillwood/2470, Ltd., formerly known as Alliance Airport, Ltd.) recorded in Volume 9279, Page 377, County Records, Tarrant County, Texas and being more particularly described by metes and bounds as follows;

**COMMENCING** at the northeast corner of Lot 1, Block 1, Westport Park Addition, an addition to the City of Haslet, recorded in Cabinet A, Slide 8543, said County Records, being in the west line of Lot 1, Block 1, Alliance Airport, an addition to the City of Fort Worth, recorded in Cabinet H, Page 301, Real Property Records, Denton County, Texas;

**THENCE** N 10°25'44"W, 3340.82 feet, with said west line, to a 5/8 inch iron rod with plastic cap stamped "Peloton" set, at the **POINT OF BEGINNING**;

**THENCE** S 79°34'08"W, 337.00 feet, departing said west line of a 5/8 inch iron rod with plastic cap stamped "Peloton" set;

**THENCE** N 10°25'52"W, 2675.28 feet, to a 5/8 inch iron rod with plastic cap stamped "Peloton" set, in the west line of the aforementioned ADL Development tract, being in the east right-of-way line of Burlington Northern & Santa Fe Railway;

**THENCE** N 23°43'48"E, 290.54 feet, with said common line to a 5/8 inch iron rod with plastic cap stamped "Peloton" set, at the northwest corner of said ADL Development tract, being the southwest corner of that tract of land described by deed to the City of Fort Worth, recorded in Instrument Number 2015-73737, Real Property Records. Denton County, Texas;

**THENCE** S 66°14'25"E, 210.32 feet, with the south line of said City of Fort Worth tract, to a 5/8 inch iron rod with plastic cap stamped "Peloton" set, in the west line of that tract of land described by deed to the City of Fort Worth, recorded in Volume 3158, Page 95, Real Property Records, Denton County, Texas, also being in the east line of the aforementioned ADL Development tract;

**THENCE** S 10°25'44"E, with said common line, at 2420.71 feet passing the southwest corner of said City of Fort Worth tract, in all 2797.50 feet to the **Point of Beginning** and containing 952,872 square feet or 21.875 acres of land more or less.

"Preliminary, this document shall not be recorded for any purpose and shall not be used or viewed or relied upon as a final survey document" 22 TAC 663.18C Todd A. Bridges, RPLS 4940 Date: 9.4.2018