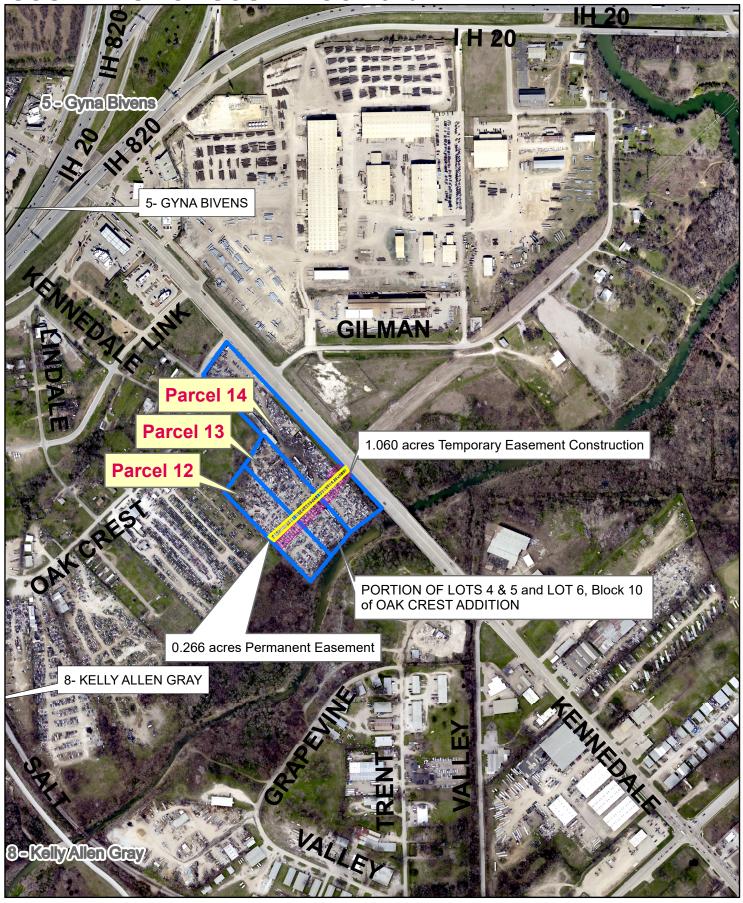

## M&C MAP 1001 W. KENNEDALE PARKWAY SOUTHEAST OF SOUTH LOOP 820 AND KENNDALE PARKWAY

Copyright 2020 City of Fort Worth. Unauthorized reproduction is a violation of applicable laws. This product is for informational purposes and may not have been prepared for or be suitable for legal, engineering, or surveying purposes. It does not represent an on-the-ground survey and represents only the approximate relative location of property boundaries. The City of Fort Worth assumes no responsibility for the accuracy of said data.

☐ Temporary Construction Easement

Permanent Easement

175 350 700 1,050