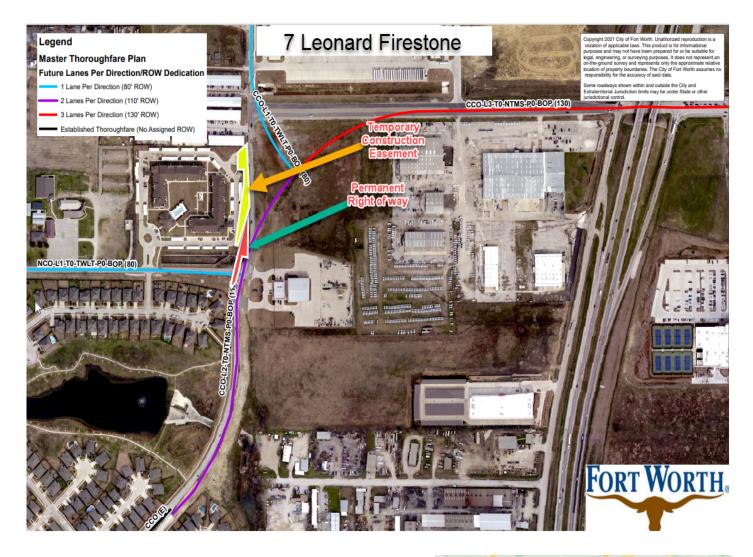

## 021PMD 101013 PSFE 4 CONDEMNATION MAP GOLDEN TRIANGLE BLVD PROJECT (CITY PROJECT No. 101013) COUNCIL DISTRICT 7

\*LOCATION OF BOUNDARY IS APPROXIMATE.

**PERMANENT ROW = 0.139 Acres** 

## **TEMPORARY CONSTRUCTION = 0.127 Acres**

Copyright 2017 City of Fort Worth. Unauthorized reproduction is a violation of applicable laws. This product is for informational purposes and may not have been prepared for or be suitable for legal, engineering, or surveying purposes. It does not represent an on-the-ground survey and represents only the approximate relative location of property boundaries. The City of Fort Worth assumes no responsibility for the accuracy of said data.