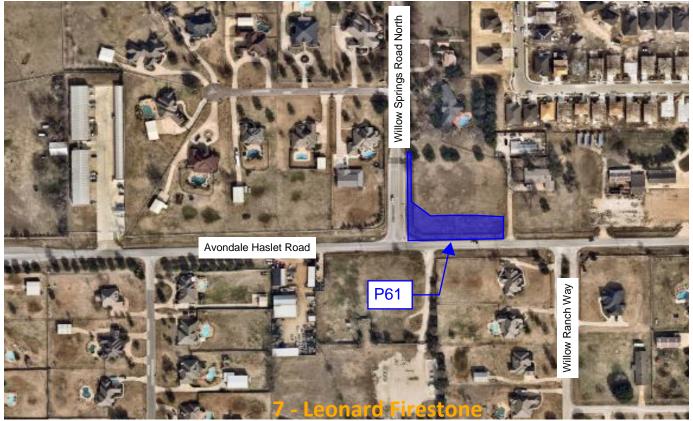

## 021PMD 101014 P61

## 1714 Avondale Haslet Road ROWE Acquisition Map Avondale Haslet Road Project Council District 7

\*Location of Boundary is Approximate

P61 = 0.488 Acres

= Project Site

Copyright 2017 City of Fort Worth. Unauthorized reproduction is a violation of applicable laws. This product is for informational purposes and may not have been prepared for or be suitable for legal, engineering, or surveying purposes. It does not represent an on-the-ground survey and represents only the approximate relative location of property boundaries. The City of Fort Worth assumes no responsibility for the accuracy of said data.