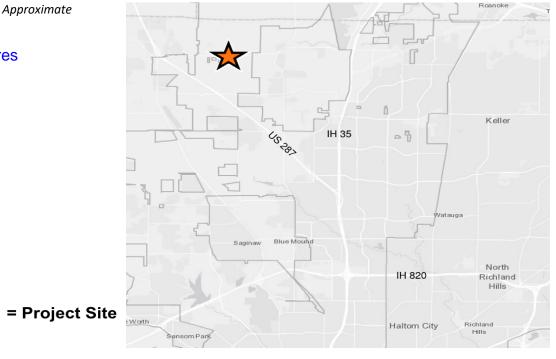

## 021PMD 101014 P60 1774 Avondale Haslet Road ROWE Acquisition Map Avondale Haslet Road Project Council District 7

\*Location of Boundary is Approximate

P60 = 0.222 Acres

Copyright 2017 City of Fort Worth. Unauthorized reproduction is a violation of applicable laws. This product is for informational purposes and may not have been prepared for or be suitable for legal, engineering, or surveying purposes. It does not represent an on-the-ground survey and represents only the approximate relative location of property boundaries. The City of Fort Worth assumes no responsibility for the accuracy of said data.