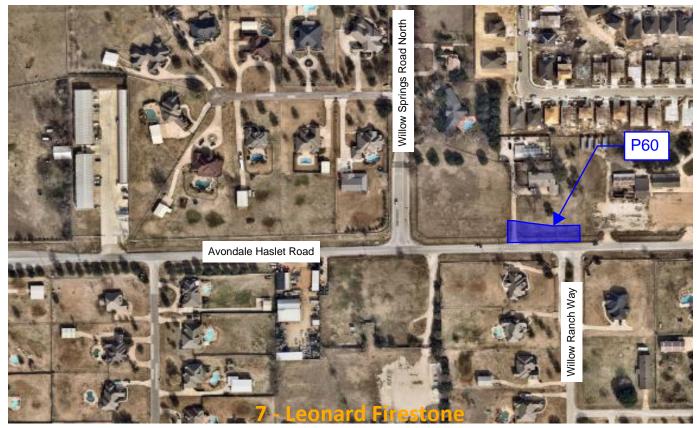

## 021PMD 101014 P60 1774 Avondale Haslet Road ROWE Acquisition Map Avondale Haslet Road Project Council District 7

\*Location of Boundary is Approximate

P60 = 0.222 Acres

Copyright 2017 City of Fort Worth. Unauthorized reproduction is a violation of applicable laws. This product is for informational purposes and may not have been prepared for or be suitable for legal, engineering, or surveying purposes. It does not represent an on-the-ground survey and represents only the approximate relative location of property boundaries. The City of Fort Worth assumes no responsibility for the accuracy of said data.