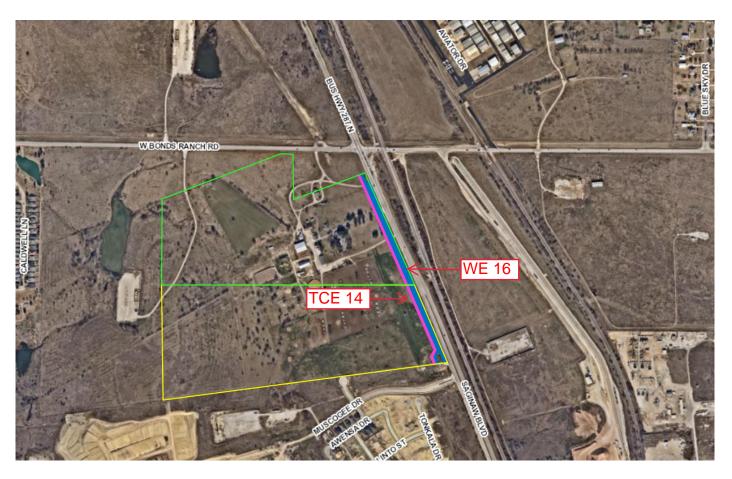

## **021PMD 102687 WE16 & TCE14 CONDEMNATION** MAP Northside IV Water Main Phase 1B Project **COUNCIL DISTRICT 7**

\*LOCATION OF BOUNDARY IS APPROXIMATE.

TCE 14 = 0.894 Acres WE 16 = 2.384 Acres

Copyright 2017 City of Fort Worth. Unauthorized reproduction is a violation of applicable laws. This product is for informational purposes and may not have been prepared for or be suitable for legal, engineering, or surveying purposes. It does not represent an on-the-ground survey and represents only the approximate relative location of property boundaries. The City of Fort Worth assumes no responsibility for the accuracy of said data. FORT WORTH®