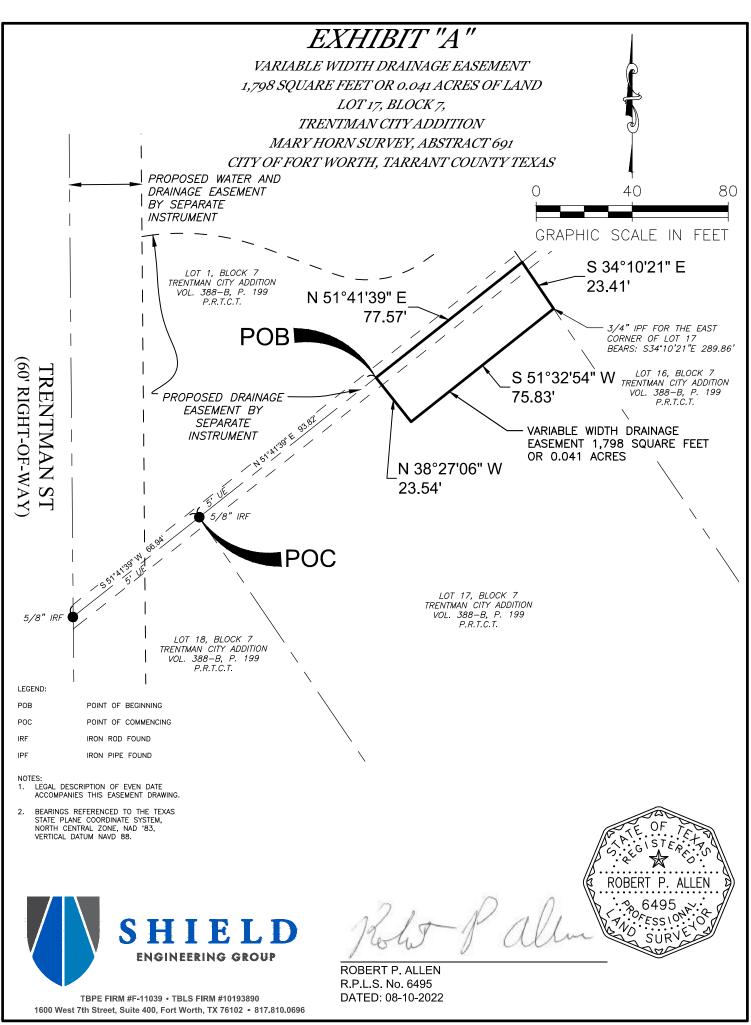

## EXHIBIT "B"

VARIABLE WIDTH DRAINAGE EASEMENT 1,798 SQUARE FEET OR 0.041 ACRES OF LAND LOT 17, BLOCK 7, TRENTMAN CITY ADDITION MARY HORN SURVEY, ABSTRACT 691 CITY OF FORT WORTH, TARRANT COUNTY TEXAS

BEING A TRACT OF LAND SITUATED IN THE MARY HORN SURVEY, ABSTRACT NUMBER 691, CITY OF FORT WORTH, TARRANT COUNTY, TEXAS, AND BEING A PORTION OF LOT 17, BLOCK 7, TRENTMAN CITY ADDITION, AN ADDITION TO THE CITY OF FORT WORTH, TARRANT COUNTY, TEXAS AS SHOWN ON PLAT THEREOF AND RECORDED IN VOLUME 388-B, PAGE 199, PLAT RECORDS TARRANT COUNTY, TEXAS, (PRTCT) AND BEING MORE PARTICULARLY DESCRIBED BY METES AND BOUNDS AS FOLLOWS:

COMMENCING AT 5/8-INCH IRON ROD FOUND FOR THE WEST CORNER OF THE SAID LOT 17, BEING COMMON WITH THE NORTH CORNER OF LOT 18, OF SAID BLOCK 7 AND BEING IN THE SOUTHEAST LINE OF LOT 1, OF SAID BLOCK 7, FROM WHICH A 5/8-INCH IRON ROD FOUND FOR THE WEST CORNER OF THE SAID LOT 18 BEARS SOUTH 51°41'39" WEST, A DISTANCE OF 66.94 FEET;

THENCE NORTH 51°41'39" EAST, WITH THE SOUTHEAST LINE OF THE SAID LOT 1 AND BEING COMMON WITH THE NORTHWEST LINE OF THE SAID LOT 17, A DISTANCE OF 93.82 FEET TO THE POINT OF BEGINNING;

THENCE NORTH 51°41'39" EAST, WITH THE SOUTHEAST LINE OF THE SAID LOT 1 AND BEING COMMON WITH THE NORTHWEST LINE OF THE SAID LOT 17, A DISTANCE OF 77.57 FEET TO THE NORTH CORNER OF THE SAID LOT 17 AND BEING COMMON WITH THE WEST CORNER OF LOT 16, OF SAID BLOCK 7;

THENCE SOUTH 34°10'21" EAST, WITH THE NORTHEAST LINE OF THE AFORESAID LOT 17 AND BEING COMMON WITH THE SOUTHWEST LINE OF THE SAID LOT 16, A DISTANCE OF 23.41 FEET TO A POINT FOR CORNER, FROM WHICH A 3/4-INCH IRON PIPE FOUND FOR THE EAST CORNER OF THE AFOREMENTIONED LOT 17 BEARS SOUTH 34°10'21" EAST, A DISTANCE OF 289.86 FEET;

THENCE OVER AND ACROSS THE SAID LOT 17, THE FOLLOWING COURSES AND DISTANCES: SOUTH 51°32'54" WEST, A DISTANCE OF 75..83 FEET TO A POINT FOR CORNER; NORTH 38°27'06" WEST, A DISTANCE OF 23.54 FEET TO THE **POINT OF BEGINNING**, AND CONTAINING 1,798 SQUARE FEET OR 0.041 ACRES OF LAND MORE OR LESS.

NOTES: 1. LEGAL DESCRIPTION OF EVEN DATE ACCOMPANIES THIS EASEMENT DRAWING.

2. BEARINGS REFERENCED TO THE TEXAS STATE PLANE COORDINATE SYSTEM, NORTH CENTRAL ZONE, NAD '83, VERTICAL DATUM NAVD 88.

ROBERT P. ALLEN R.P.L.S. No. 6495 DATED: 08-10-2022