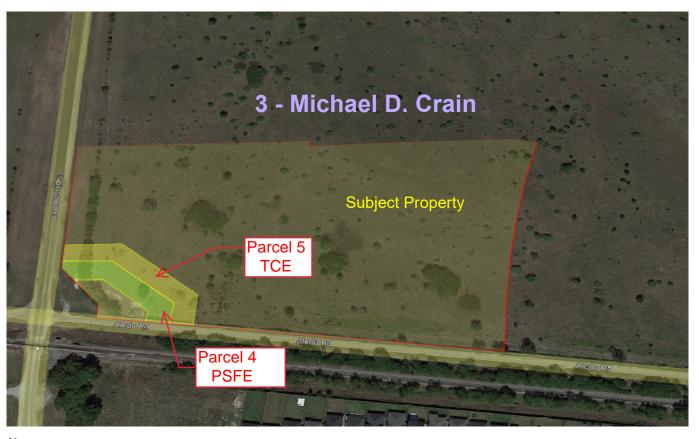

## 021PMD 103414 Parcel 4 & 5 ACQUISITION MAP WALNUT CREEK SANITARY SEWER EXTENSION PROJECT COUNCIL DISTRICT 3

\*LOCATION OF BOUNDARY IS APPROXIMATE.

Parcel 4

PSFE = 0.400 Acres

Parcel 5

**TCE = 0.571 Acres** 