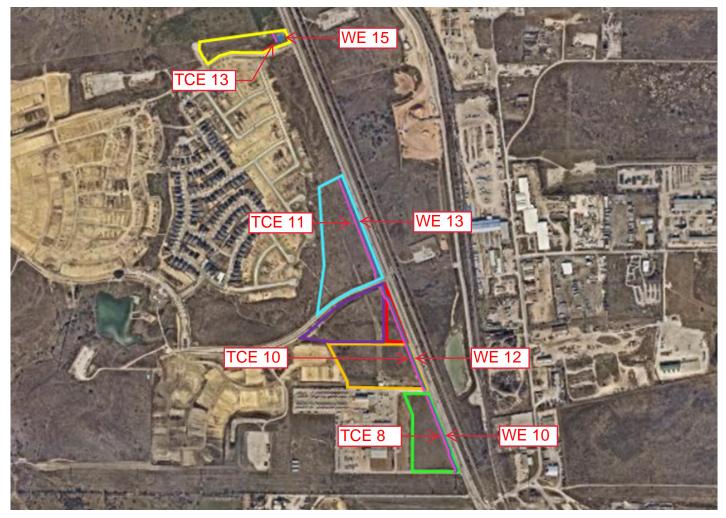

021PMD 102687 WE10,12,13,15 & TCE8,10,11,13 ACQUISITION MAP Northside IV Water Main Phase 1B Project COUNCIL DISTRICT 7

\*LOCATION OF BOUNDARY IS APPROXIMATE.

| TCE 8 = 0.414 Acres  | WE 10 = 0.528 Acres |
|----------------------|---------------------|
| TCE 10 = 0.551 Acres | WE 12 = 0.694 Acres |
| TCE 11 = 0.578 Acres | WE 13 = 0.686 Acres |
| TCE 13 = 0.068 Acres | WE 15 = 0.168 Acres |