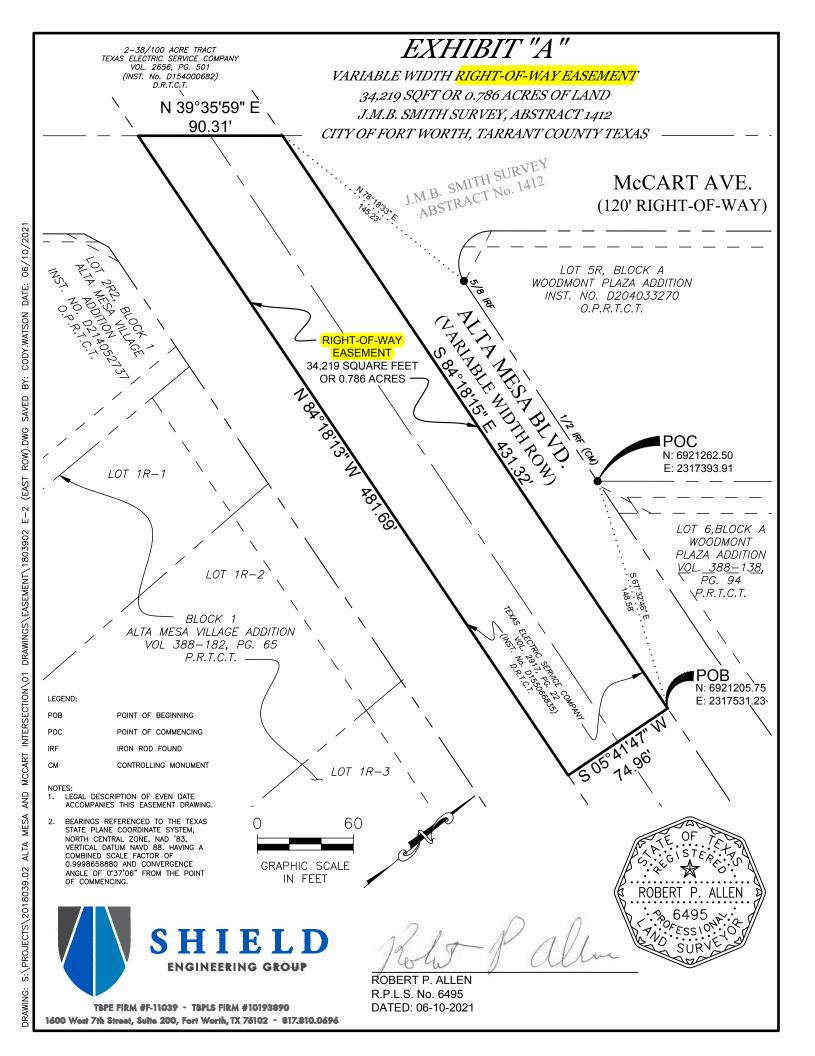

## EXHIBIT "B"

VARIABLE WIDTH RIGHT-OF-WAY EASEMENT

34,219 SQFT OR 0.786 ACRES OF LAND J.M.B. SMITH SURVEY, ABSTRACT 1412 CITY OF FORT WORTH, TARRANT COUNTY TEXAS

BEING A TRACT OF LAND SITUATED IN THE J.M.B. SMITH SURVEY, ABSTRACT NUMBER 1412, CITY OF FORT WORTH, TARRANT COUNTY COUNTY, TEXAS, AND BEING A PORTION OF A CERTAIN TRACT OF LAND DESCRIBED BY DEED TO TEXAS ELECTRIC SERVICE COMPANY (HEREIN CALLED TESCO TRACT) AS RECORDED IN VOLUME 2917, PAGE 22, DEED RECORDS, TARRANT COUNTY, TEXAS, (D.R.T.C.T.) AND BEING MORE PARTICULARLY DESCRIBED BY METES AND BOUNDS AS FOLLOWS:

COMMENCING AT A 1/2 INCH IRON ROD FOUND BEING IN THE NORTH RIGHT-OF-WAY LINE OF ALTA MESA BOULEVARD (A VARIABLE WIDTH RIGHT-OF-WAY) AND BEING THE COMMON SOUTHWEST CORNER OF LOT 6, BLOCK A WOODMONT PLAZA ADDITION, AN ADDITION TO THE CITY OF FORT WORTH, TARRANT COUNTY, TEXAS, AS SHOWN ON THE PLAT THEREOF AND RECORDED IN VOLUME 388-138, PAGE 94, PLAT RECORDS, TARRANT COUNTY, TEXAS (P.R.T.C.T.) AND THE COMMON SOUTHEAST CORNER OF LOT 5R, BLOCK A WOODMONT PLAZA ADDITION, AN ADDITION TO THE CITY OF FORT WORTH, TARRANT COUNTY, TEXAS, AS SHOWN ON THE PLAT THEREOF AND RECORDED IN INSTRUMENT No. D204033270, OFFICIAL PUBLIC RECORDS, TARRANT COUNTY, TEXAS, (O.P.R.T.C.T.);

THENCE SOUTH 67°32'46" EAST, A DISTANCE OF 148.58 FEET TO THE POINT OF BEGINNING BEING IN THE NORTH LINE OF SAID TESCO TRACT:

THENCE SOUTH 05°41'47" WEST, OVER AND ACROSS THE SAID TESCO TRACT, A DISTANCE OF 74.96 FEET TO A POINT FOR CORNER IN THE SOUTH LINE OF THE SAID TESCO TRACT;

THENCE NORTH 84°18'13" WEST, WITH THE SOUTH LINE OF SAID TESCO TRACT A DISTANCE OF 481.69 FEET TO THE SOUTHWEST CORNER OF THE SAID TESCO TRACT AND BEING COMMON WITH THE SOUTHEAST CORNER OF A CALLED 2-38/100 ACRE TRACT OF LAND AS DESCRIBED BY DEED TO TEXAS ELECTRIC SERVICE COMPANY AND RECORDED IN VOLUME 2656, PAGE 501, (D.R.T.C.T.);

THENCE NORTH 39°35'59" EAST, WITH THE WEST LINE OF THE AFORESAID TESCO TRACT AND BEING WITH THE EAST LINE OF THE SAID 2-3/100 ACRE TRACT, A DISTANCE OF 90.31 FEET TO THE NORTHWEST CORNER OF THE AFOREMENTIONED TESCO TRACT AND BEING COMMON WITH NORTHEAST CORNER OF THE SAID 2-38/100 ACRE TRACT, FROM WHICH A 5/8-INCH IRON ROD FOUND FOR THE EASTERLY SOUTHWEST CORNER OF THE SAID LOT 5R BEARS NORTH 78°18'33" EAST, A DISTANCE OF 145.23 FEET;

THENCE SOUTH 84°18'15" EAST, WITH THE NORTH LINE OF SAID TESCO TRACT A DISTANCE OF 431.32 FEET TO THE POINT OF BEGINNING, AND CONTAINING 34,219 SQUARE FEET OR 0.786 ACRES OF LAND MORE OR LESS.

- EASEMENT DRAWING OF EVEN DATE ACCOMPANIES THIS LEGAL DESCRIPTION.
- BEARINGS REFERENCED TO THE TEXAS STATE PLANE COORDINATE SYSTEM. NORTH CENTRAL ZONE, NAD '83, VERTICAL DATUM NAVD 88. HAVING A COMBINED SCALE FACTOR OF 0.9998658880 AND CONVERGENCE ANGLE OF FROM THE POINT OF COMMENCING

R.P.L.S. No. 6495 DATED: 06-10-2021

ROBERT P. ALLEN