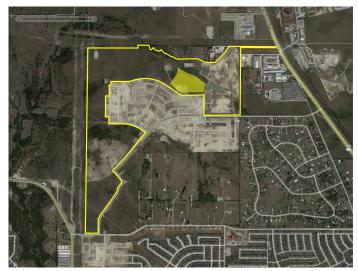

## Northside IV Water Main Phase 1B Project COUNCIL DISTRICT 7

\*The Yellow shaded area represents an out sale to Eagl Mountain-Saginaw ISD. \*LOCATION OF BOUNDARY IS APPROXIMATE.

Copyright 2017 City of Fort Worth. Unauthorized reproduction is a violation of applicable laws. This product is for informational purposes and may not have been prepared for or be suitable for legal, engineering, or surveying purposes. It does not represent an on-the-ground survey and represents only the approximate relative location of property boundaries. The City of Fort Worth assumes no responsibility for the accuracy of said data.