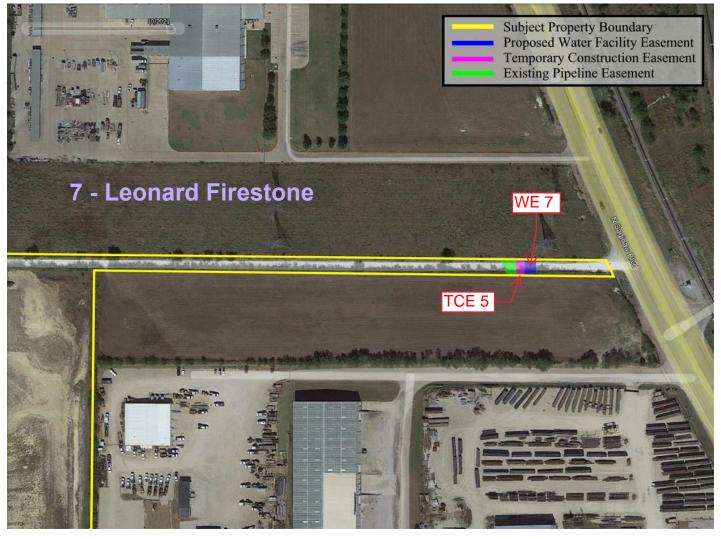

## 021PMD 102687 WE 7 & TCE 5 CONDEMNATION MAP

## Northside IV Water Main Phase 1B Project COUNCIL DISTRICT 7

\*The Yellow shaded area represents an out sale to Eagl Mountain-Saginaw ISD. \*LOCATION OF BOUNDARY IS APPROXIMATE.

Copyright 2017 City of Fort Worth. Unauthorized reproduction is a violation of applicable laws. This product is for informational purposes and may not have been prepared for or be suitable for legal, engineering, or surveying purposes. It does not represent an on-the-ground survey and represents only the approximate relative location of property boundaries. The City of Fort Worth assumes no responsibility for the accuracy of said data.