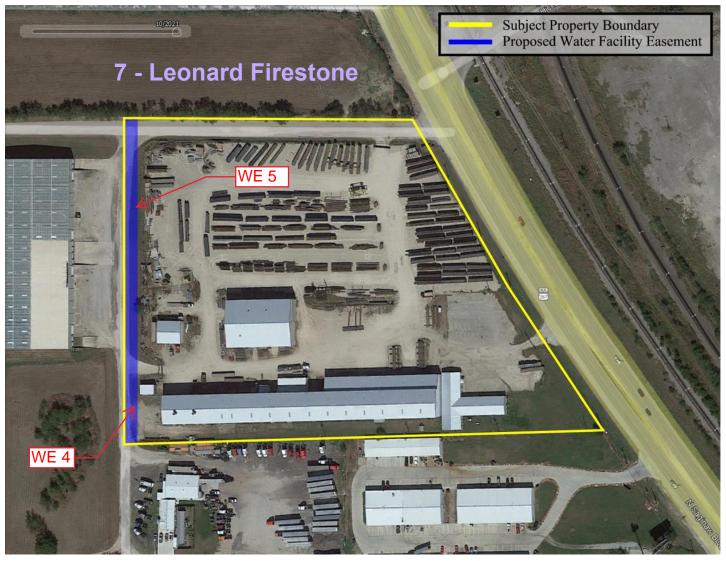

## 021PMD 102687 WE 4 & WE 5 CONDEMNATION MAP

## Northside IV Water Main Phase 1B Project COUNCIL DISTRICT 7

\*LOCATION OF BOUNDARY IS APPROXIMATE.

**WE 4 = 0.178 Acres** 

WE 5 = 0.217 Acres

Copyright 2017 City of Fort Worth. Unauthorized reproduction is a violation of applicable laws. This product is for informational purposes and may not have been prepared for or be suitable for legal, engineering, or surveying purposes. It does not represent an on-the-ground survey and represents only the approximate relative location of property boundaries. The City of Fort Worth assumes no responsibility for the accuracy of said data.