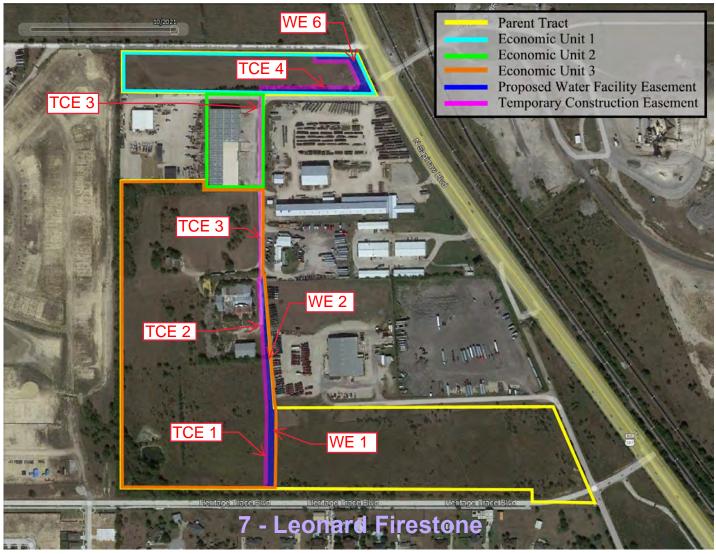

## 021PMD 102687 WE1,2,6 & TCE1-4 CONDEMNATION MAP Northside IV Water Main Phase 1B Project COUNCIL DISTRICT 7

\*LOCATION OF BOUNDARY IS APPROXIMATE.

| TCE 1 = 0.303 Acres | WE 1 = 0.390 Acres |
|---------------------|--------------------|
| TCE 2 = 0.209 Acres | WE 2 = 0.240 Acres |
| TCE 3 = 0.433 Acres | WE 6 = 0.550 Acres |
| TCE 4 = 0.414 Acres | 🔶 = Project Site   |