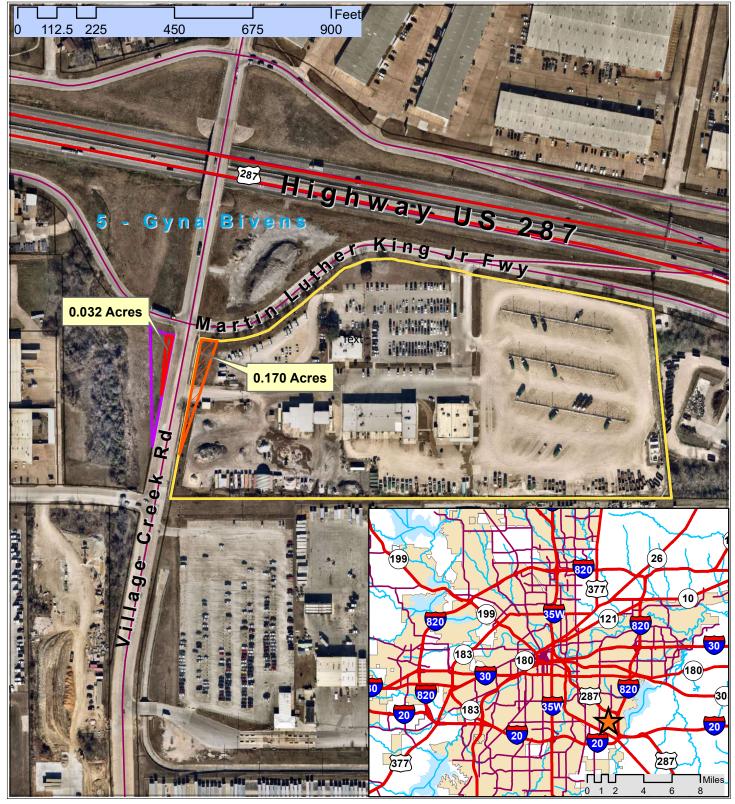

## 021TXDOT CONVEYANCE PARCELS 771-772 MAP

Direct Sale for Highway No. US 287 (North) Construction Project Parcel 771 and Parcel 772 - COUNCIL DISTRICT No. 5

FORT WORTH®

Copyright 2017 City of Fort Worth. Unauthorized reproduction is a violation of applicable laws. This product is for informational purposes and may not have been prepared for or be suitable for legal, engineering, or surveying purposes. It does not represent an on-the-ground survey and represents only the approximate relative location of property boundaries. The City of Fort Worth assumes no responsibility for the accuracy of said data.

Parcel 771

Parcel 772

**Project** 