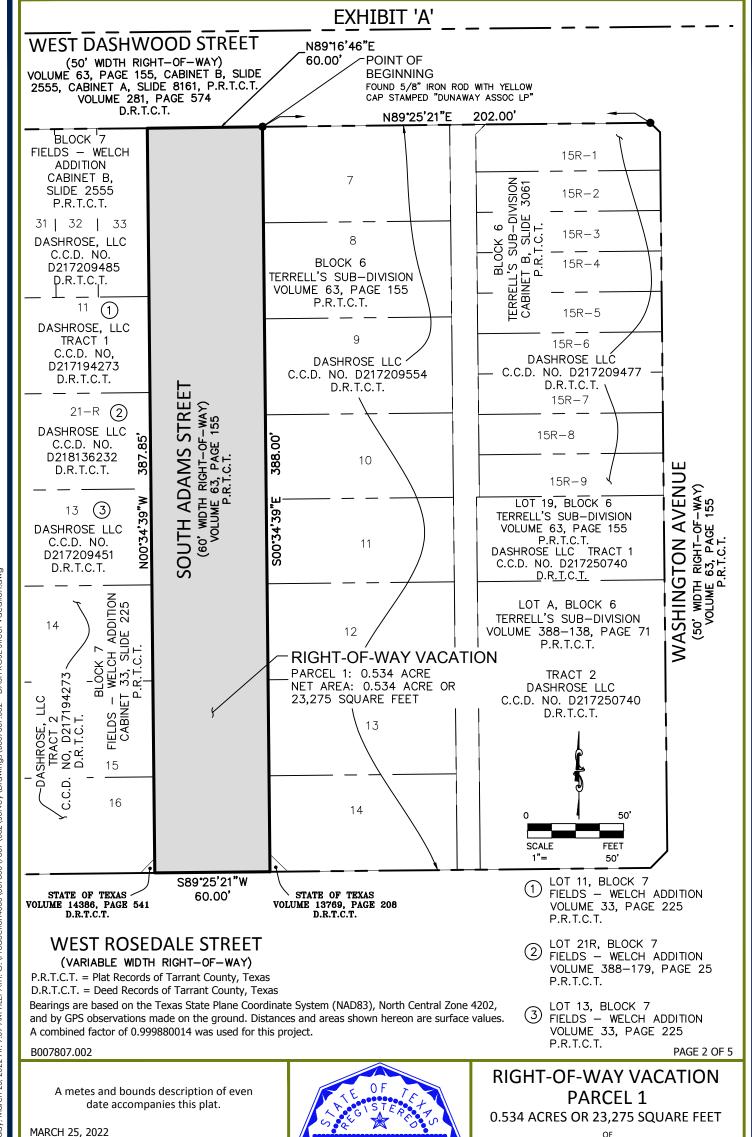

### EXHIBIT 'A'

#### **RIGHT-OF-WAY VACATION PARCEL 1**

#### PROPERTY DESCRIPTION:

BEING that portion of South Adams Street, situated in the William Welch Survey, Abstract Number 1644, City of Fort Worth, Tarrant County, Texas, as shown on plats for Fields-Welch Addition, recorded in Volume 33, Page 225 and Terrell's Sub-Division, recorded in Volume 63, Page 155, Plat Records, Tarrant County, Texas, said Street being more particularly described by metes and bounds as follows:

BEGINNING at a found 5/8" iron rod with yellow cap stamped "DUNAWAY ASSOC. LP" for northwest corner of Lot 7, Block 6 of said Terrell's Sub-Division, in the south right-of-way line of West Dashwood Street (a 50' width public right-of-way) and in the east right-of-way line of South Adams Street, (a 60' width public right-of-way);

THENCE South 00°34'39" East, departing the south right-of-way line of said West Dashwood Street, with the east right-of-way line of said South Adams Street, a passing distance of 378.78 to a point for the northerly corner of that certain tract of land described by right-of-way deed to the State of Texas, recorded in Volume 13769, Page 208, Deed Records, Tarrant County, Texas, continuing with the west line of said State of Texas right-of-way deed for a total distance 388.00 feet to a point for the southwest corner of said State of Texas right-of-way deed and in the north right-of-way line of West Rosedale Street (a variable width public right-of-way)

THENCE South 89°25'21" West, with the north right-of-way line of said West Rosedale Street, a distance of 60.00 feet to a point for southeast corner of that certain tract of land described by right-of-way deed to the State of Texas, recorded in Volume 14386, Page 541, Deed Records, Tarrant County, Texas;

THENCE North 00°34'39" West, with the east line of said State of Texas right-of-way deed a passing distance 7.51 feet to the northerly corner of said State of Texas right-of-way deed and in the west line of said South Adams Street, continuing with the west right-of-way line of said South Adams Street for total distance of 387.85 feet to a point for northeast corner of Lot 33, Block 7 of said Fields-Welch Addition and in the south right-of-way line of said West Dashwood Street;

THENCE North 89°16'46" East, with the south right-of-way line of said West Dashwood Street, a distance of 60.00 feet to the POINT OF BEGINNING and containing a calculated area of 23,275 square feet or 0.534 acres of land

P.R.T.C.T. = Plat Records of Tarrant County, Texas D.R.T.C.T. = Deed Records of Tarrant County, Texas

D.R.I.C.I. = Deed Records of Tarrant County, Texas

Bearings are based on the Texas State Plane Coordinate System (NAD83), North Central Zone 4202, and by GPS observations made on the ground. Distances and areas shown hereon are surface values. A combined factor of 0.999880014 was used for this project.