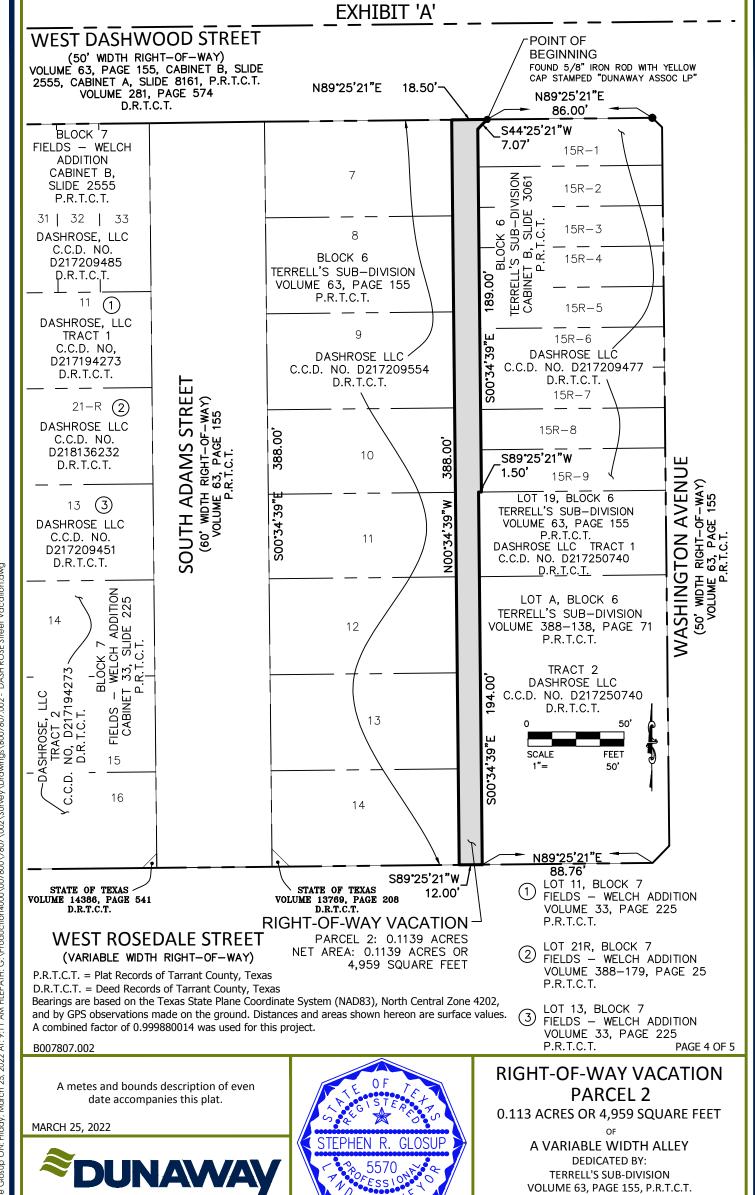

## EXHIBIT 'A'

**RIGHT-OF-WAY VACATION PARCEL 2** 

#### PROPERTY DESCRIPTION:

BEING that certain Alley (a variable width), situated in the William Welch Survey, Abstract Number 1644, City of Fort Worth, Tarrant County, Texas and in Block 6, Terrell's Sub-Division, an Addition to the City of Fort Worth, according to the plats, recorded in Volume 63, Page 155, Volume 388-138, Page 71 and Cabinet B, Slide 3061, Plat Records, Tarrant County, Texas, said Street being more particularly described by metes and bounds as follows:

BEGINNING at a found 5/8" iron rod with yellow cap stamped "DUNAWAY ASSOC. LP" for most northerly northwest corner of Lot 15R-1, Block 6 of said Terrell's Sub-Division, recorded in said Cabinet B, Slide 3061, in the south right-of-way line of West Dashwood Street (a 50' width public right-of-way) and in the east line of said Alley

THENCE South 44°25'21" West, with a east line of said Alley and a west line of said Lot 15R-1, a distance of 7.07 feet to a point;

THENCE South 00°34'39" East, continuing with the east line of said Alley and with west line of said Terrell's Sub-Division, recorded in said Cabinet B, Slide 3061, a distance of 189.00 feet to a point for the southwest corner of Lot 15R-9, Block 6 of said Terrell's Sub-Division, recorded in said Cabinet B, Slide 3061

THENCE South 89°25'21" West, continuing wit the east line of said Alley, a distance of 1.50 feet to a point for the northwest corner of Lot 19, Block 6 of said Terrell's Sub-Division, recorded in said Volume 63, Page 155;

THENCE South 00°34'39" East, continuing with the east line of said Alley and with west line of said Terrell's Sub-Division, recorded in said Volume 63, Page 155, a passing distance of 44.00 feet to a point for the southwest corner of said Lot 19, Block 6, Terrell's Sub-Division, the northwest corner of Lot A, Block 6 of said Terrell's Sub-Division, recorded in Volume 388-138, Page 71 and continuing with the east line of said Lot A, Block 6, Terrell's Sub-Division for a total distance of 194.00 feet to a point for the southwest corner of said Lot A, Block 6, Terrell's Sub-Division and in the north right-of-way line of West Rosedale Street (a variable width right-of-way);

THENCE South 89°25'21" West, with the north right-of-way line of said West Rosedale Street, a distance of 12.00 feet to a point for southeast corner of Lot 14, Block 6 of said Terrell's Sub-Division, recorded in Volume 63, Page 155 and in the west line of said Alley;

THENCE North 00°34'39" West, departing the north right-of-way line of said West Rosedale Street, with the west line of said Alley, a distance of 388.00 feet to a point for northeast corner of Lot 7, Block 6 of said said Terrell's Sub-Division, recorded in Volume 63, Page 155 and in the south right-of-way line of said West Dashwood Street;

THENCE North 89°25'21" East, with the south right-of-way line of said West Dashwood Street, a distance of 18.50 feet to the POINT OF BEGINNING and containing a calculated area of 4,959 square feet or 0.113 acres of land.

P.R.T.C.T. = Plat Records of Tarrant County, Texas D.R.T.C.T. = Deed Records of Tarrant County, Texas

Bearings are based on the Texas State Plane Coordinate System (NAD83), North Central Zone 4202, and by GPS observations made on the ground. Distances and areas shown hereon are surface values. A combined factor of 0.999880014 was used for this project.