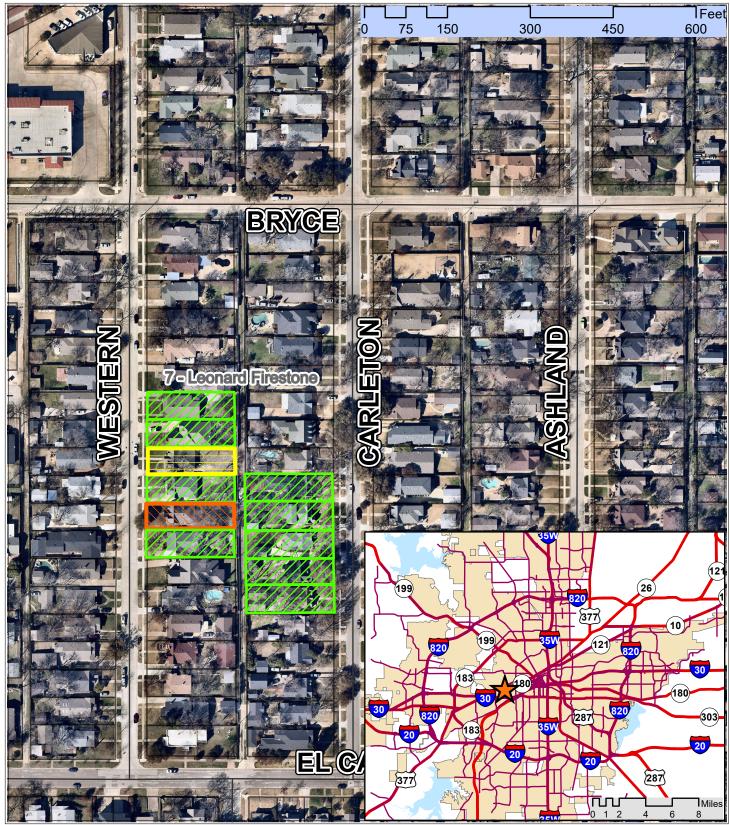

## 21 PMD CAH 2209-2211 WESTERN AVE MAP

## CENTRAL ARLINGTON HEIGHTS VOLUNTARY ACQUISITION & DRAINAGE PROJECT CPN 101262 - PARCEL 9 - COUNCIL DISTRICT 7

Copyright 2017 City of Fort Worth. Unauthorized reproduction is a violation of applicable laws. This product is for informational purposes and may not have been prepared for or be suitable for legal, engineering, or surveying purposes. It does not represent an on-the-ground survey and represents only the approximate relative location of property boundaries. The City of Fort Worth assumes no responsibility for the accuracy of said data.