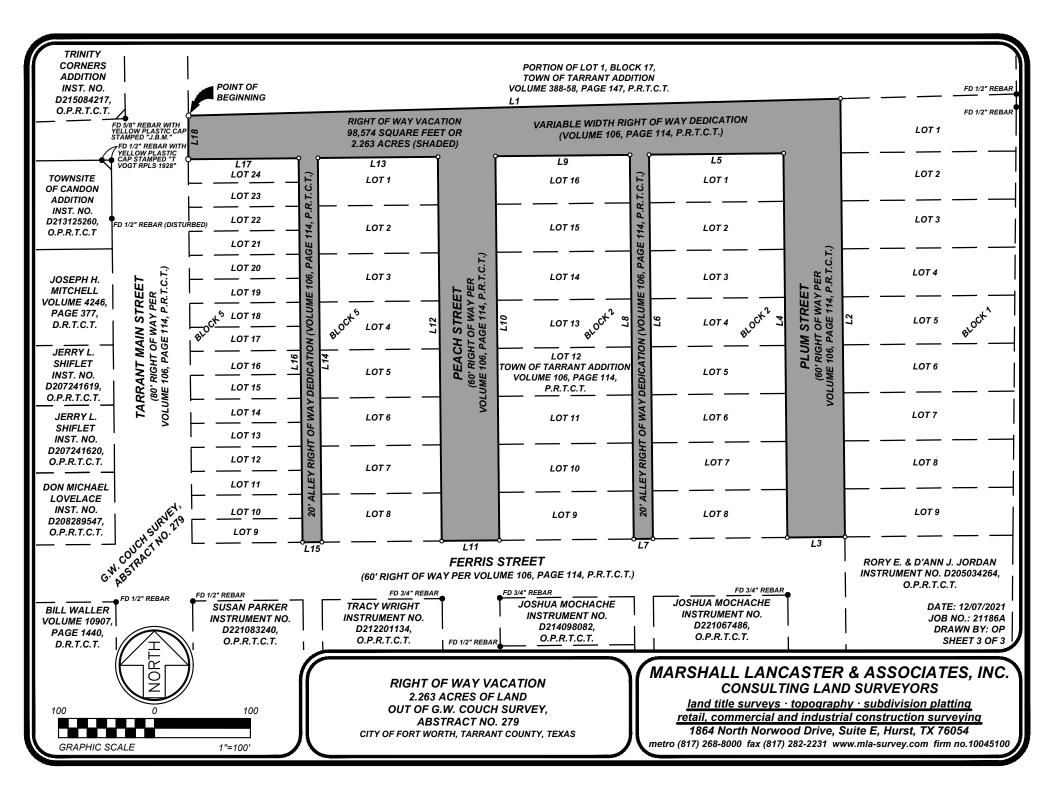

#### LEGAL DESCRIPTION RIGHT OF WAY VACATION

ALL THAT CERTAIN TRACT OR PARCEL OF LAND BEING SITUATED IN THE G.W. COUCH SURVEY, ABSTRACT NO. 279, TARRANT COUNTY, TEXAS, BEING A PORTION OF THOSE STREETS AND ALLEYS AS SHOWN ON THE PLAT OF TOWN OF TARRANT ADDITION, AN ADDITION TO THE CITY OF FORT WORTH, TARRANT COUNTY, TEXAS, RECORDED IN VOLUME 106, PAGE 114, PLAT RECORDS, TARRANT COUNTY, TEXAS, BEING MORE PARTICULARLY DESCRIBED BY METES AND BOUNDS AS FOLLOWS:

**BEGINNING** AT A 1/2" REBAR WITH ALUMINUM CAP STAMPED "RPLS MLA 4873" SET AT THE SOUTHWEST CORNER OF LOT 1, BLOCK 17, TOWN OF TARRANT ADDITION, AN ADDITION TO THE CITY OF FORT WORTH, TARRANT COUNTY, TEXAS, ACCORDING TO THE PLAT RECORDED IN VOLUME 388-58, PAGE 147, PLAT RECORDS, TARRANT COUNTY, TEXAS, SAID POINT BEING ON THE EAST RIGHT OF WAY LINE OF TARRANT MAIN STREET AS SHOWN ON SAID PLAT;

THENCE ALONG THE SOUTH LINE OF SAID LOT 1, BLOCK 17, NORTH 88 DEGREES 30 MINUTES 02 SECONDS EAST A DISTANCE OF 679.33 FEET TO THE NORTHWEST CORNER OF LOT 1, BLOCK 1, TOWN OF TARRANT ADDITION, AN ADDITION TO THE CITY OF FORT WORTH, TARRANT COUNTY, TEXAS, ACCORDING TO THE PLAT RECORDED IN VOLUME 106, PAGE 114, PLAT RECORDS, TARRANT COUNTY, TEXAS, SAID POINT BEING ON THE EAST RIGHT OF WAY LINE OF PLUM STREET AS SHOWN ON SAID PLAT;

THENCE ALONG THE WEST LINE OF SAID BLOCK 1 AND SAID EAST RIGHT OF WAY LINE OF PLUM STREET, SOUTH 00 DEGREES 34 MINUTES 25 SECONDS EAST A DISTANCE OF 456.36 FEET TO THE SOUTHWEST CORNER OF LOT 9, SAID BLOCK 1, SAID POINT BEING ON THE NORTH RIGHT OF WAY LINE OF FERRIS STREET AS SHOWN ON SAID PLAT;

THENCE ALONG SAID NORTH RIGHT OF WAY LINE, SOUTH 89 DEGREES 25 MINUTES 35 SECONDS WEST A DISTANCE OF 60.00 FEET TO THE SOUTHEAST CORNER OF LOT 8, BLOCK 2, SAID TOWN OF TARRANT ADDITION, SAID POINT BEING ON THE WEST RIGHT OF WAY LINE OF SAID PLUM STREET;

THENCE ALONG SAID WEST RIGHT OF WAY LINE AND THE EAST LINE OF SAID BLOCK 2, NORTH 00 DEGREES 34 MINUTES 25 SECONDS WEST A DISTANCE OF 400.00 FEET TO THE NORTHEAST CORNER OF LOT 1, SAID BLOCK 2;

THENCE ALONG THE NORTH LINE OF SAID LOT 1, BLOCK 2, SOUTH 89 DEGREES 25 MINUTES 35 SECONDS WEST A DISTANCE OF 140.00 FEET TO THE NORTHWEST CORNER OF SAID LOT 1, BLOCK 2, SAID POINT BEING ON THE EAST LINE OF A 20' ALLEY RIGHT OF WAY DEDICATION AS SHOWN ON SAID PLAT;

THENCE ALONG SAID EAST RIGHT OF WAY LINE, SOUTH 00 DEGREES 34 MINUTES 25 SECONDS EAST A DISTANCE OF 400.00 FEET TO THE SOUTHWEST CORNER OF LOT 8, SAID BLOCK 2, SAID POINT BEING ON SAID NORTH RIGHT OF WAY LINE OF FERRIS STREET;

THENCE ALONG SAID NORTH RIGHT OF WAY LINE, SOUTH 89 DEGREES 25 MINUTES 35 SECONDS WEST A DISTANCE OF 20.00 FEET TO THE SOUTHEAST CORNER OF LOT 9, SAID BLOCK 2, SAID POINT BEING ON THE WEST LINE OF SAID 20' ALLEY RIGHT OF WAY DEDICATION;

THENCE ALONG SAID WEST RIGHT OF WAY LINE, NORTH 00 DEGREES 34 MINUTES 25 SECONDS WEST A DISTANCE OF 400.00 FEET TO THE NORTHEAST CORNER OF LOT 16, SAID BLOCK 2;

THENCE ALONG THE NORTH LINE OF SAID LOT 16, BLOCK 2, SOUTH 89 DEGREES 25 MINUTES 35 SECONDS WEST A DISTANCE OF 140.00 FEET TO THE NORTHWEST CORNER OF SAID LOT 16, BLOCK 2, SAID POINT BEING ON THE EAST RIGHT OF WAY LINE OF PEACH STREET AS SHOWN ON SAID PLAT;

THENCE ALONG SAID EAST RIGHT OF WAY LINE AND THE WEST LINE OF SAID BLOCK 2, SOUTH 00 DEGREES 34 MINUTES 25 SECONDS EAST A DISTANCE OF 400.00 FEET TO THE SOUTHWEST CORNER OF SAID LOT 9, BLOCK 2, SAID POINT BEING ON SAID NORTH RIGHT OF WAY LINE OF FERRIS STREET;

THENCE ALONG SAID NORTH RIGHT OF WAY LINE, SOUTH 89 DEGREES 25 MINUTES 35 SECONDS WEST A DISTANCE OF 60.00 FEET TO THE SOUTHEAST CORNER OF LOT 8, BLOCK 5, SAID TOWN OF TARRANT ADDITION, SAID POINT BEING ON THE WEST RIGHT OF WAY LINE OF SAID PEACH STREET;

THENCE ALONG SAID WEST RIGHT OF WAY LINE AND THE EAST LINE OF SAID BLOCK 5, NORTH 00 DEGREES 34 MINUTES 25 SECONDS WEST A DISTANCE OF 400.00 FEET TO THE NORTHEAST CORNER OF LOT 1, SAID BLOCK 5;

THENCE ALONG THE NORTH LINE OF SAID LOT 1, BLOCK 5, SOUTH 89 DEGREES 25 MINUTES 35 SECONDS WEST A DISTANCE OF 125.00 FEET TO THE NORTHWEST CORNER OF SAID LOT 1, BLOCK 5, SAID POINT BEING ON THE EAST LINE OF A 20' ALLEY RIGHT OF WAY DEDICATION AS SHOWN ON SAID PLAT;

THENCE ALONG SAID EAST RIGHT OF WAY LINE, SOUTH 00 DEGREES 34 MINUTES 25 SECONDS EAST A DISTANCE OF 400.00 FEET TO THE SOUTHWEST CORNER OF SAID LOT 8, BLOCK 5, SAID POINT BEING ON SAID NORTH RIGHT OF WAY LINE OF FERRIS STREET;

THENCE ALONG SAID NORTH RIGHT OF WAY LINE, SOUTH 89 DEGREES 25 MINUTES 35 SECONDS WEST A DISTANCE OF 20.00 FEET TO THE SOUTHEAST CORNER OF LOT 9, SAID BLOCK 5, SAID POINT BEING ON THE WEST LINE OF SAID 20' ALLEY RIGHT OF WAY DEDICATION;

THENCE ALONG SAID WEST RIGHT OF WAY LINE, NORTH 00 DEGREES 34 MINUTES 25 SECONDS WEST A DISTANCE OF 400.00 FEET TO THE NORTHEAST CORNER OF LOT 24, SAID BLOCK 5;

THENCE ALONG THE NORTH LINE OF SAID LOT 24, BLOCK 5, SOUTH 89 DEGREES 25 MINUTES 35 SECONDS WEST A DISTANCE OF 115.00 FEET TO A 1/2" REBAR WITH ALUMINUM CAP STAMPED "RPLS MLA 4873" SET AT THE NORTHWEST CORNER OF SAID LOT 24, BLOCK 5, SAID POINT BEING ON THE EAST RIGHT OF WAY LINE OF TARRANT MAIN STREET AS SHOWN ON SAID PLAT;

**THENCE** ALONG SAID EAST RIGHT OF WAY LINE, NORTH 00 DEGREES 23 MINUTES 08 SECONDS EAST A DISTANCE OF 45.39 FEET TO THE **POINT OF BEGINNING**, CONTAINING 98,574 SQUARE FEET OR 2.263 ACRES OF LAND, MORE OR LESS.