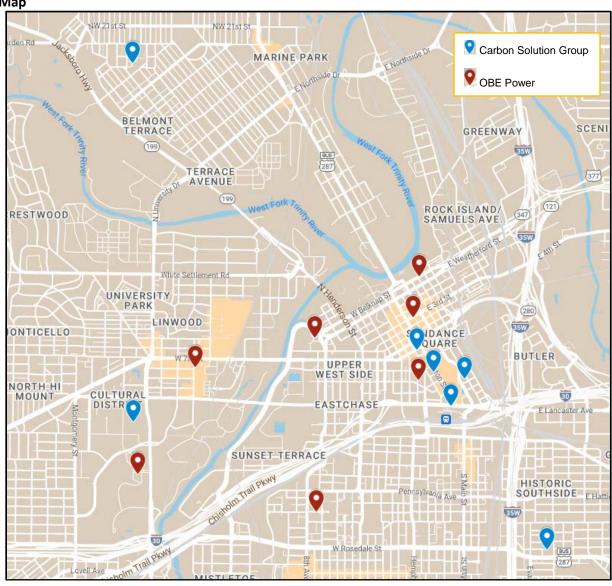

## **EV Charging Sites**

| #  | Site Name                   | Provider              | Parking Type | Planning Sector/ Growth Center        |
|----|-----------------------------|-----------------------|--------------|---------------------------------------|
| 1  | Houston Street Garage       | Carbon Solution Group | Off Street   | Downtown/ Regional Mixed-Use          |
| 2  | Commerce Street Garage      | Carbon Solution Group | Off Street   | Downtown/ Regional Mixed-Use          |
| 3  | Will Rogers Memorial Center | Carbon Solution Group | Off Street   | Arlington Heights/ Regional Mixed-Use |
| 4  | Northside Community Center  | Carbon Solution Group | Off Street   | Northside                             |
| 5  | Southside Community Center  | Carbon Solution Group | Off Street   | Southside/ Community Mixed-Use        |
| 6  | Houston & Lancaster         | Carbon Solution Group | On Street    | Downtown/ Regional Mixed-Use          |
| 7  | 7th & Throckmorton          | Carbon Solution Group | On Street    | Downtown/ Regional Mixed-Use          |
| 8  | Botanic Gardens             | OBE Power             | Off Street   | Arlington Heights/ Regional Mixed-Use |
| 9  | Riverside City Hall         | OBE Power             | Off Street   | Downtown/ Regional Mixed-Use          |
| 10 | City Hall                   | OBE Power             | On Street    | Downtown/ Regional Mixed-Use          |
| 11 | Crockett & Foch             | OBE Power             | On Street    | Arlington Heights/ Regional Mixed-Use |
| 12 | Belknap & Jones             | OBE Power             | On Street    | Downtown/ Regional Mixed-Use          |
| 13 | East 3rd & Main             | OBE Power             | On Street    | Downtown/ Regional Mixed-Use          |
| 14 | 8th & Cooper                | OBE Power             | On Street    | Southside/ /Regional Mixed-Use        |

## **Site Map**