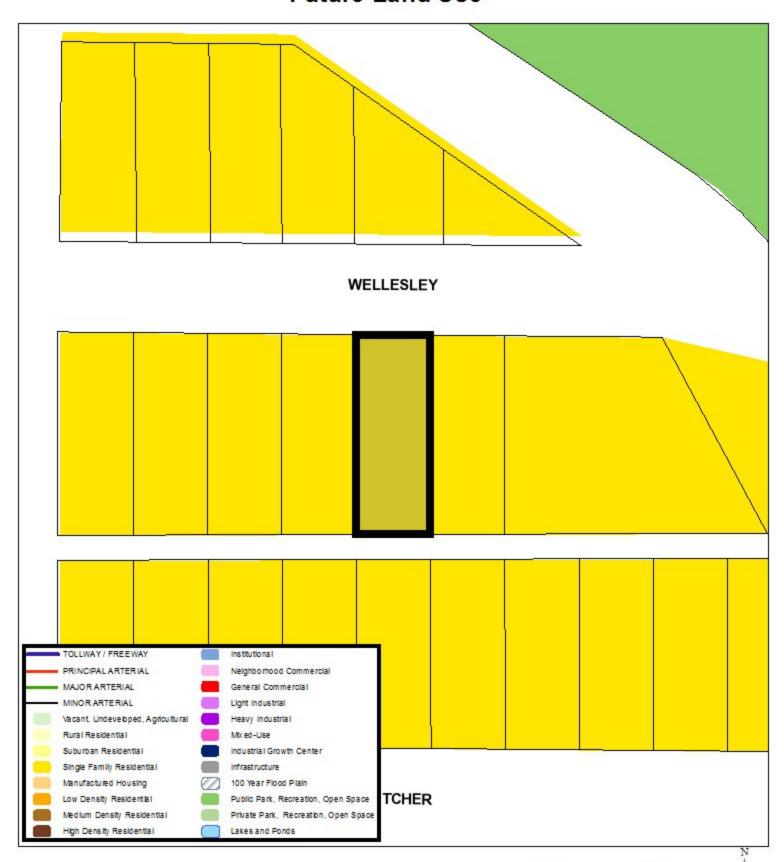

policies stated above the proposed zoning **is consistent** with the Comprehensive Plan.

#### **Economic Development Plan**

The 2018 Economic Development Strategic Plan identified a vision, goals, and strategies to facilitate the success and growth of the City of Fort Worth. The below recommendations apply to this project:

#### INITIATIVE 3.2. NEIGHBORHOOD ALIGNMENT

3.2.2. Encourage substantial new housing investment and development in the city's under-served neighborhoods.



# Area Zoning Map

Applicant: West Fork Capital, LLC Address: 5217 Wellesley Avenue

Zoning From: CF Zoning To: A-5

Acres: 0.15431136

Mapsco: 75N

Subject Area

300 Foot Notification

ONNELL

Sector/District: Arlington Heights

Commission Date: 3/9/2022 Contact: 817-392-8047



В







## **Future Land Use**





## **Aerial Photo Map**