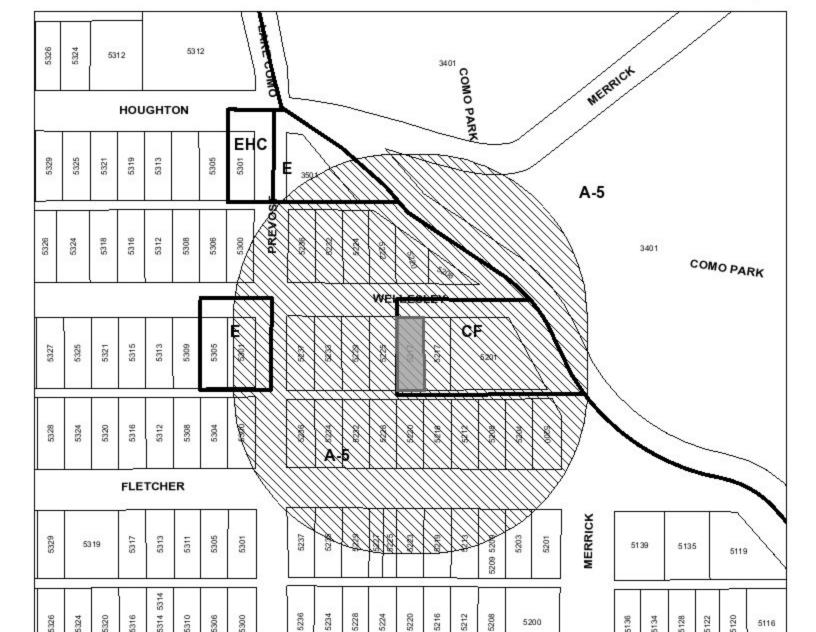

# Area Zoning Map

Applicant: West Fork Capital, LLC Address: 5217 Wellesley Avenue

Zoning From: CF Zoning To: A-5

Acres: 0.15431136

Mapsco: 75N

Subject Area

300 Foot Notification

ONNELL

Sector/District: Arlington Heights

Commission Date: 3/9/2022 Contact: 817-392-8047

В