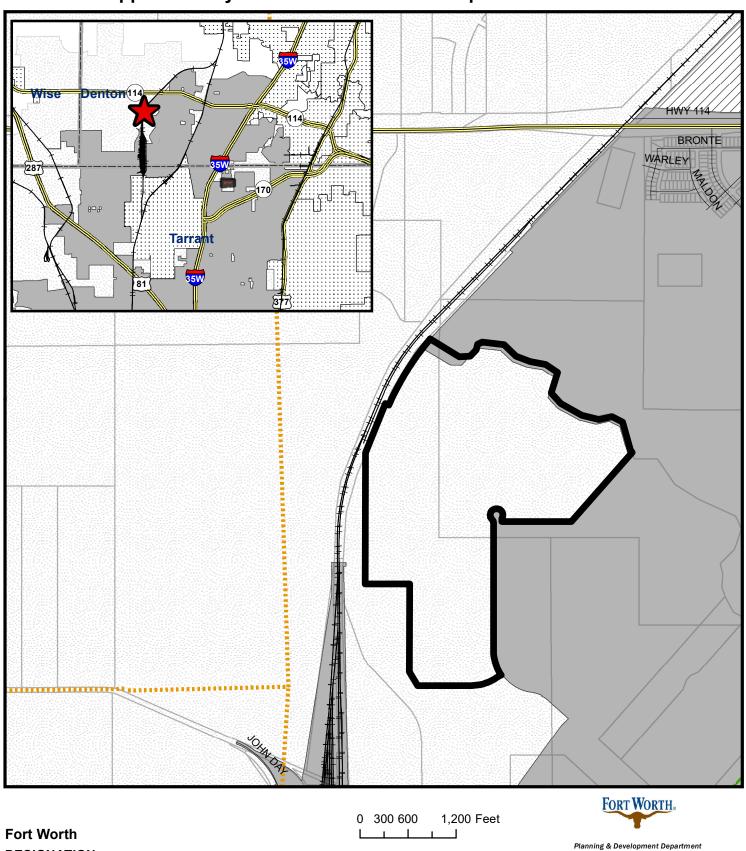

## **Annexation - Northpoint 186**

Addition of approximately 186.229 Acres to become part of Council District 7

## DESIGNATION Full Purpose

Limited Purpose Extraterritorial Jurisdiction

Adjacent Cities

County Boundaries Annexation Area

1:14,400

COPYRIGHT 2021 CITY OF FORT WORTH UNAUTHORIZED REPRODUCTION IS A VIOLATION OF APPLICABLE LAWS. THIS DATA IS TO BE USED FOR A GRAPHICAL REPRESENTATION ONLY. THE ACCURACY IS NOT TO BE TAKEN / USED AS DATA PRODUCED FOR ENGINEERING PURPOSES OR BY A REGISTERED PROFESSIONAL LAND SURVEYOR. THE CITY OF FORT WORTH ASSUMES NO RESPONSIBILITY FOR THE SUBJECT OF USED AND ADDITIONAL CANDING AND ADDITIONAL CONTRACT OF CONTRACT OF CONTRACT OF CONTRACT. THE ACCURACY OF SAID DATA.

12/06/2021