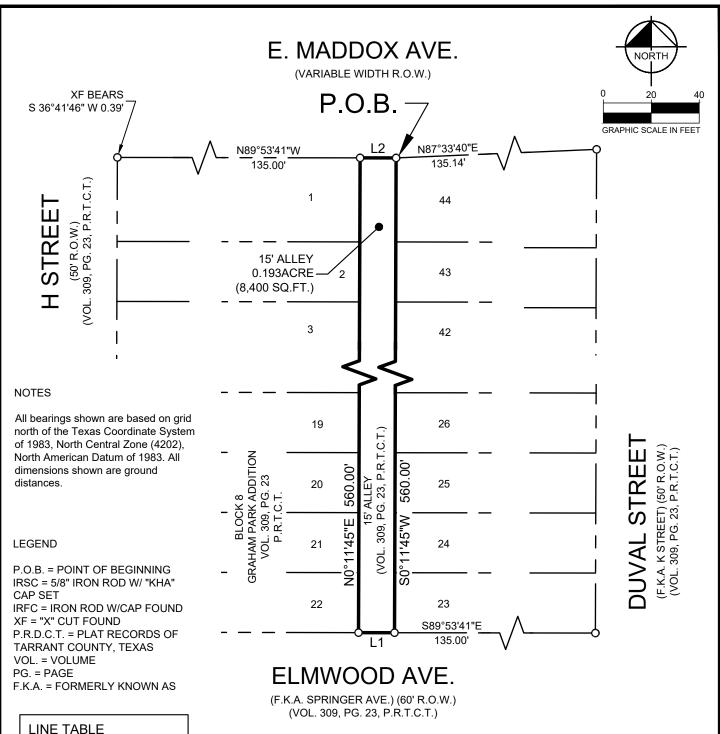

**BEING** a tract of land situated in the John Davis Survey, Abstract No. 418, City of Fort Worth, Tarrant County, Texas, and being all of a 15 foot wide alley as dedicated in the plat of Graham Park Addition, as recorded in Volume 309, Page 23 of the Deed Records of Tarrant County, Texas, and being more particularly described as follows:

BEGINNING at the northwest corner of Lot 44, Block 8 of said Graham Park Addition, same being the east end of the northerly terminus of said alley, also being on the southerly right-of-way line of E. Maddox Ave., a variable width right-of-way;

THENCE South 00°11'45" West, departing the southerly right-of-way line of said E. Maddox Ave., and along the westerly line of Lots 23-44, said Block 8 and the easterly line of said alley, a distance of 560.00 feet to the southwest corner of said Lot 23, Block 8, same being the east end of the southerly terminus of said alley, and being on the northerly right-of-way line of Elmwood Ave., formerly known as Springer Ave., a 60 foot wide right-of-way;

THENCE North 89°53'41" West, along the southerly terminus of said alley and the northerly right-of-way line of said Elmwood Ave., a distance of 15.00 feet to the southeast corner of Lot 22, said Block 8, same being the west end of the southerly terminus of said alley;

THENCE North 00°11'45" East, departing the northerly right-of-way line of said Elmwood Ave., and along the easterly line of Lots 1-22, said Block 8, and the westerly line of said alley, a distance of 560.00 feet to the northeast corner of Lot 1, Block 8, same being the west end of the northerly terminus of said alley, also being on the southerly right-of-way line of said E. Maddox Ave.;

THENCE South 89°53'41" East, along the northerly terminus of said alley and the southerly right-of-way line of said E. Maddox Ave. a distance of 15.00 feet to the **POINT OF BEGINNING** and containing 0.193 of an acre (8,400 square feet) of land, more or less.

> 15' ALLEY BLOCK 8. **GRAHAM PARK ADDITION**

JOHN DAVIS SURVEY, ABSTRACT NO. 418 CITY OF FORT WORTH

TARRANT COUNTY, TEXAS

Frisco, Texas 75034

Date

1/4/2021

KHA CDS

064424908

## LINE TABLE NO. BEARING LENGTH L1 N89°53'41"W 15.00' L2 S89°53'41"E 15.00'

SYLVIANA GUNAWAN REGISTERED PROFESSIONAL LAND SURVEYOR NO. 6461 6160 WARREN PKWY., SUITE 210 FRISCO, TEXAS 75034 PH. 972-335-3580