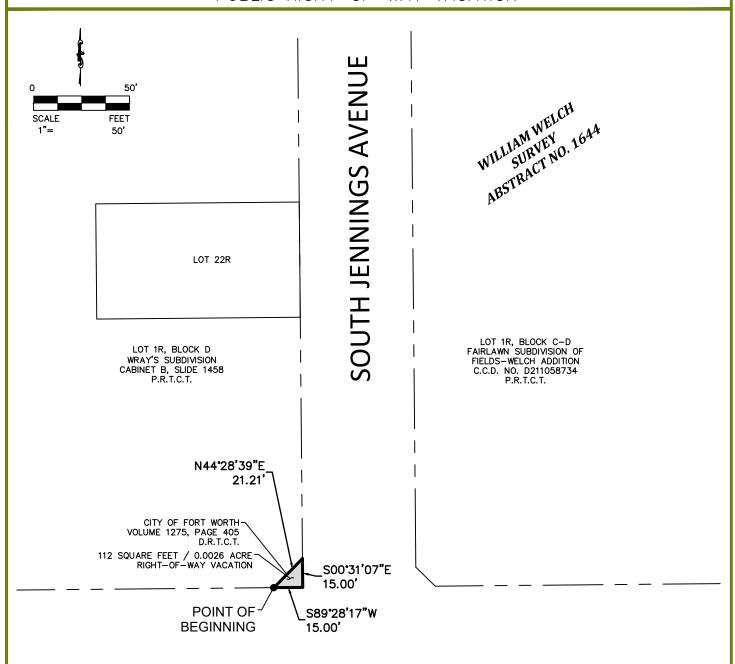

## PROPERTY DESCRIPTION

BEING a tract of land situated in the William Welch Survey, Abstract No. 1644, City of Fort Worth, Tarrant County, Texas, being a part of the tract of land described in deed to the City of Fort Worth, recorded in Volume 1275, Page 405, Deed Records, Tarrant County, Texas, said tract of land being more particularly described by metes and bounds as follows:

BEGINNING at a point in the south right-of-way line of West Magnolia Avenue, said point being the most southerly southeast corner of Lot 1R, Block D of Wray's Subdivision, an addition to the City of Fort Worth, according to the plat recorded in Cabinet B, Slide 1458, Plat Records, Tarrant County, Texas;

THENCE with the southeasterly line of said Lot 1R, and the northwesterly line of said City of Fort Worth tract, North 44°28'39" East, a distance of 21.21 feet to a point for the most easterly southeast corner of said Lot 1R, and the north corner of said City of Fort Worth tract;

THENCE with the east line of said City of Fort Worth tract, South 00°31'07" East, a distance of 15.00 feet to a point for the southeast corner of said City of Fort Worth tract;

THENCE with the south line of said City of Fort Worth tract South 89°28'17" West, a distance of 15.00 feet to the POINT OF BEGINNING and containing a calculated area of 112 square feet or 0.0026 acre of land.