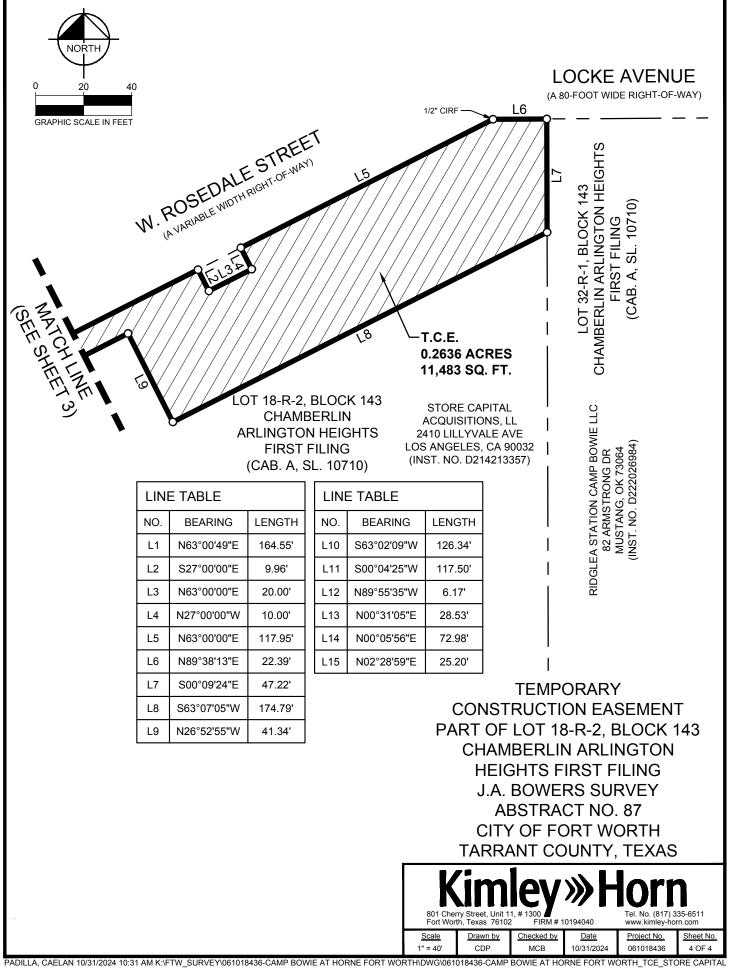

**THENCE** North 63°00'00" East, along the said south right-of-way line of W Rosedale Street, a distance of 117.95 feet to a 1/2-inch iron rod with cap found for corner in the south right-of-way line of Locke Avenue (a 80-foot wide right-of-way);

**THENCE** North 89°38'13" East, along said south right-of-way line of Locke Boulevard, a distance of 22.39 feet to a point for corner; said point being the northeast corner of said Lot 18-R-2;

**THENCE** South 00°09'24" East, departing the said south right-of-way line of Locke Avenue and along the east line of said Lot 18-R-2, a distance of 47.22 feet to a point for corner;

**THENCE** South 63°07'05" West, departing the said east line of Lot 18-R-2, a distance of 174.79 feet to a point for corner;

**THENCE** North 26°52'55" West, a distance of 41.34 feet to a point for corner;

**THENCE** South 63°02'09" West, a distance of 126.34 feet to a point for corner;

TEMPORARY
CONSTRUCTION EASEMENT
PART OF LOT 18-R-2, BLOCK 143
CHAMBERLIN ARLINGTON
HEIGHTS FIRST FILING
J.A. BOWERS SURVEY
ABSTRACT NO. 87
CITY OF FORT WORTH
TARRANT COUNTY, TEXAS

THENCE South 00°04'25" West, a distance of 117.50 feet to a point for corner in the north right-of-way line of Lovell Avenue (a 80-foot wide right-of-way);

THENCE North 89°55'35" West, along the said north right-of-way line of Lovell Avenue, a distance of 6.17 feet to a 5/8-inch iron rod with cap stamped "KHA" set for corner;