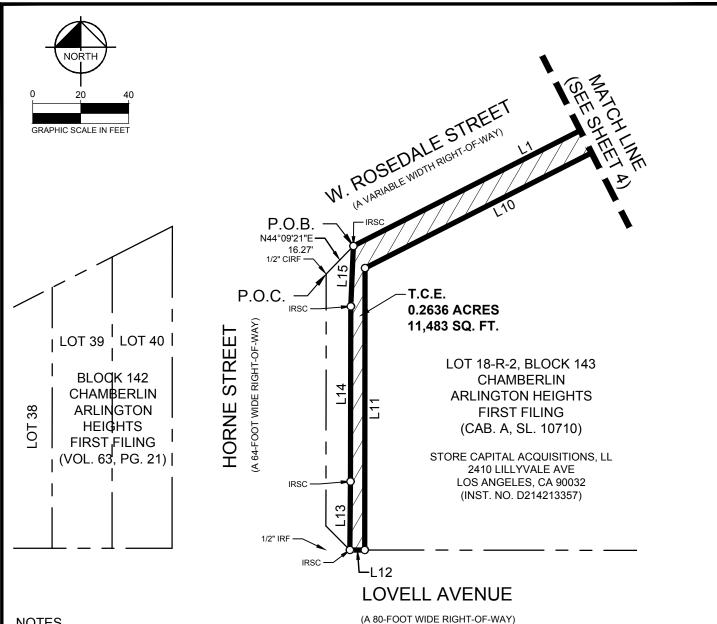

**COMMENCING** at a 1/2-inch iron rod with cap found at the intersection of the east right-of-way line of Horne Street (a 64-foot wide right-of-way) and the south right-of-way line of W Rosedale Street (a variable width right-of-way);

**THENCE** North 44°09'21" East, along the said south right-of-way line of W Rosedale Street, a distance of 16.27 feet to a 5/8-inch iron rod with cap stamped "KHA" set for the **POINT OF BEGINNING**;

**THENCE** North 63°00'49" East, continuing along the said south right-of-way line of W Rosedale Street, a distance of 164.55 feet to a point for corner;

**THENCE** South 27°00'00" East, departing the said south right-of-way line of W Rosedale Street, a distance of 9.96 feet to a point for corner;

**THENCE** North 63°00'00" East, a distance of 20.00 feet to a point for corner;

**THENCE** North 27°00'00" West, a distance of 10.00 feet to a point for corner in the said south right-of-way line of Camp Bowie Boulevard;

**THENCE** North 63°00'00" East, along the said south right-of-way line of W Rosedale Street, a distance of 117.95 feet to a 1/2-inch iron rod with cap found for corner in the south right-of-way line of Locke Avenue (a 80-foot wide right-of-way);

THENCE South 00°04'25" West, a distance of 117.50 feet to a point for corner in the north right-of-way line of Lovell Avenue (a 80-foot wide right-of-way);

THENCE North 89°55'35" West, along the said north right-of-way line of Lovell Avenue, a distance of 6.17 feet to a 5/8-inch iron rod with cap stamped "KHA" set for corner;

THENCE North 00°31'05" East, departing the said north right-of-way line of Lovell Avenue, a distance of 28.53 feet to a 5/8-inch iron rod with cap stamped "KHA" set for corner;

**THENCE** North 00°05'56" East, a distance of 72.98 feet to a 5/8-inch iron rod with cap stamped "KHA" set for corner;

THENCE North 02°28'59" East, a distance of 25.20 feet to the POINT OF BEGINNING and containing 11,483 square feet or 0.2636 acres of land, more or less.