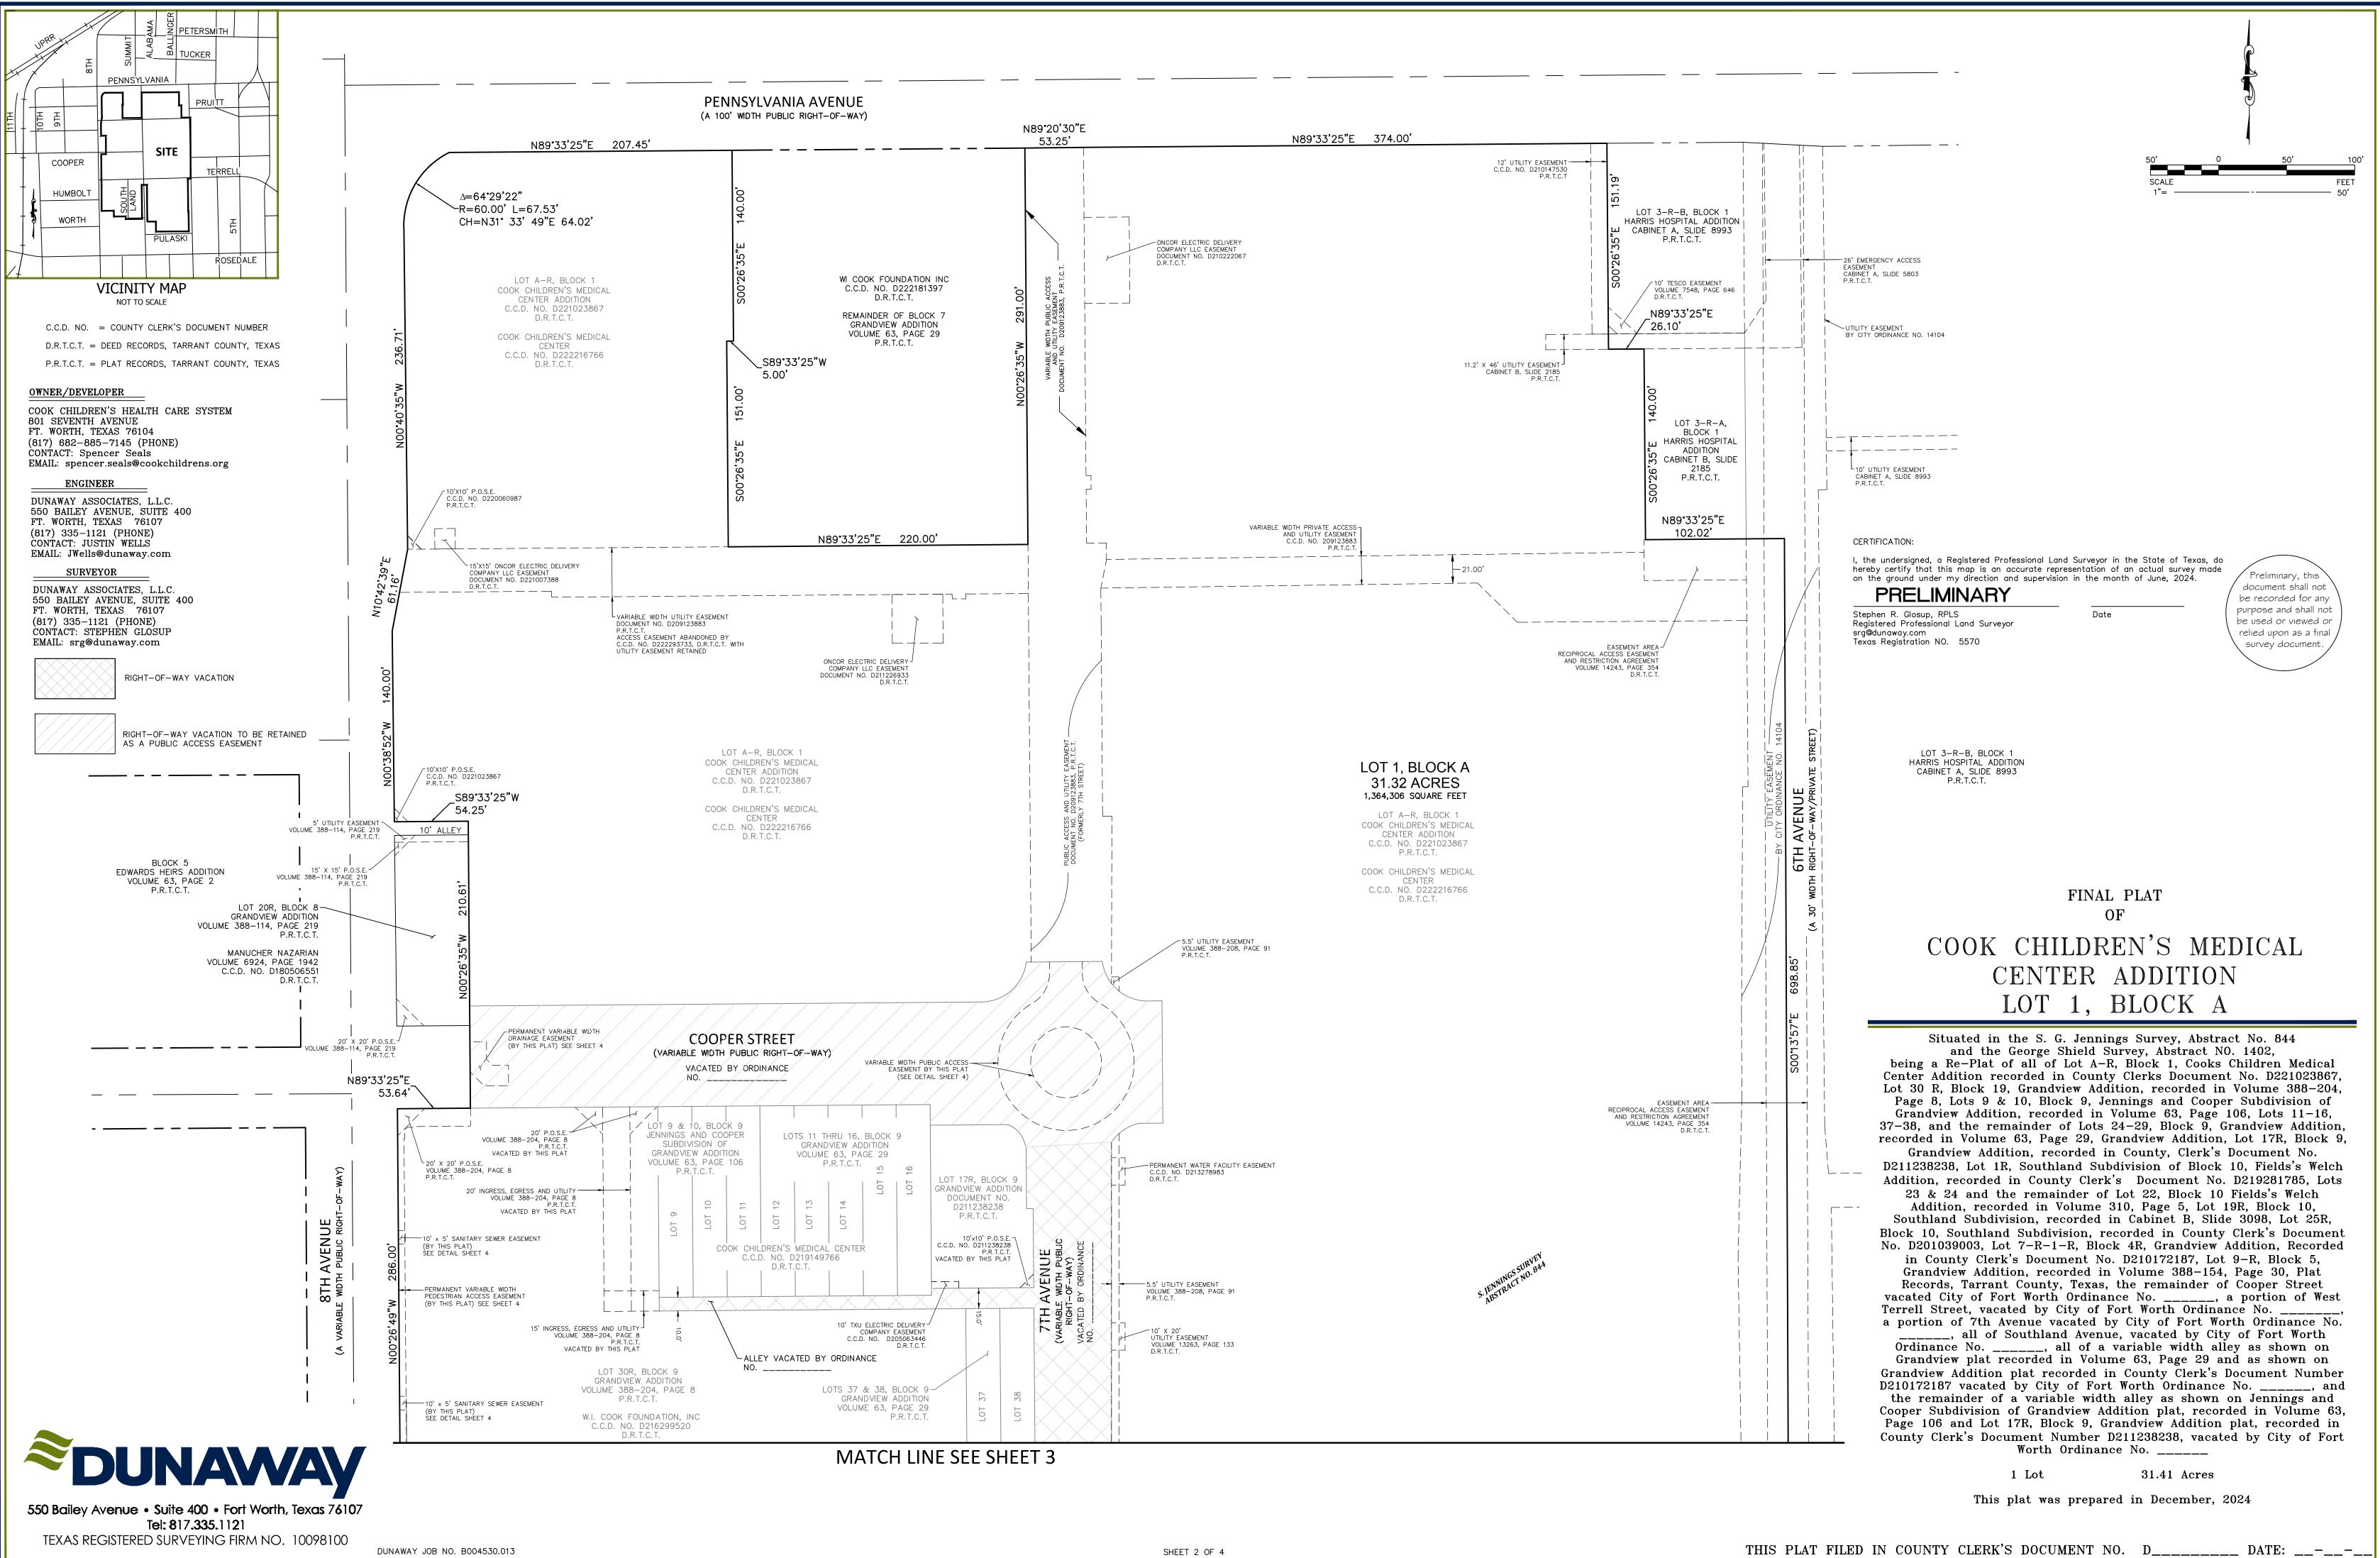

## COOK CHILDREN'S MEDICAL CENTER ADDITION LOT 1, BLOCK A

Situated in the S. G. Jennings Survey, Abstract No. 844 and the George Shield Survey, Abstract NO. 1402, being a Re-Plat of all of Lot A-R, Block 1, Cooks Children Medical Center Addition recorded in County Clerks Document No. D221023867, Lot 30 R, Block 19, Grandview Addition, recorded in Volume 388-204, Page 8, Lots 9 & 10, Block 9, Jennings and Cooper Subdivision of Grandview Addition, recorded in Volume 63, Page 106, Lots 11-16, 37-38, and the remainder of Lots 24-29, Block 9, Grandview Addition, recorded in Volume 63, Page 29, Grandview Addition, Lot 17R, Block 9, Grandview Addition, recorded in County, Clerk's Document No. D211238238, Lot 1R, Southland Subdivision of Block 10, Fields's Welch Addition, recorded in County Clerk's Document No. D219281785, Lots

23 & 24 and the remainder of Lot 22, Block 10 Fields's Welch Addition, recorded in Volume 310, Page 5, Lot 19R, Block 10, Southland Subdivision, recorded in Cabinet B, Slide 3098, Lot 25R, Block 10, Southland Subdivision, recorded in County Clerk's Document No. D201039003, Lot 7-R-1-R, Block 4R, Grandview Addition, Recorded

in County Clerk's Document No. D210172187, Lot 9-R, Block 5, Grandview Addition, recorded in Volume 388-154, Page 30, Plat Records, Tarrant County, Texas, the remainder of Cooper Street vacated City of Fort Worth Ordinance No. \_\_\_\_, a portion of West Terrell Street, vacated by City of Fort Worth Ordinance No. \_\_\_\_\_, a portion of 7th Avenue vacated by City of Fort Worth Ordinance No.

\_\_\_\_, all of Southland Avenue, vacated by City of Fort Worth Ordinance No. \_\_\_\_, all of a variable width alley as shown on Grandview plat recorded in Volume 63, Page 29 and as shown on Grandview Addition plat recorded in County Clerk's Document Number D210172187 vacated by City of Fort Worth Ordinance No. \_\_\_\_, and the remainder of a variable width alley as shown on Jennings and Cooper Subdivision of Grandview Addition plat, recorded in Volume 63, Page 106 and Lot 17R, Block 9, Grandview Addition plat, recorded in County Clerk's Document Number D211238238, vacated by City of Fort Worth Ordinance No. \_\_\_\_\_

## 1 Lot 31.41 Acres

This plat was prepared in December, 2024

THIS PLAT FILED IN COUNTY CLERK'S DOCUMENT NO. D\_\_\_\_\_ DATE: \_\_\_\_\_