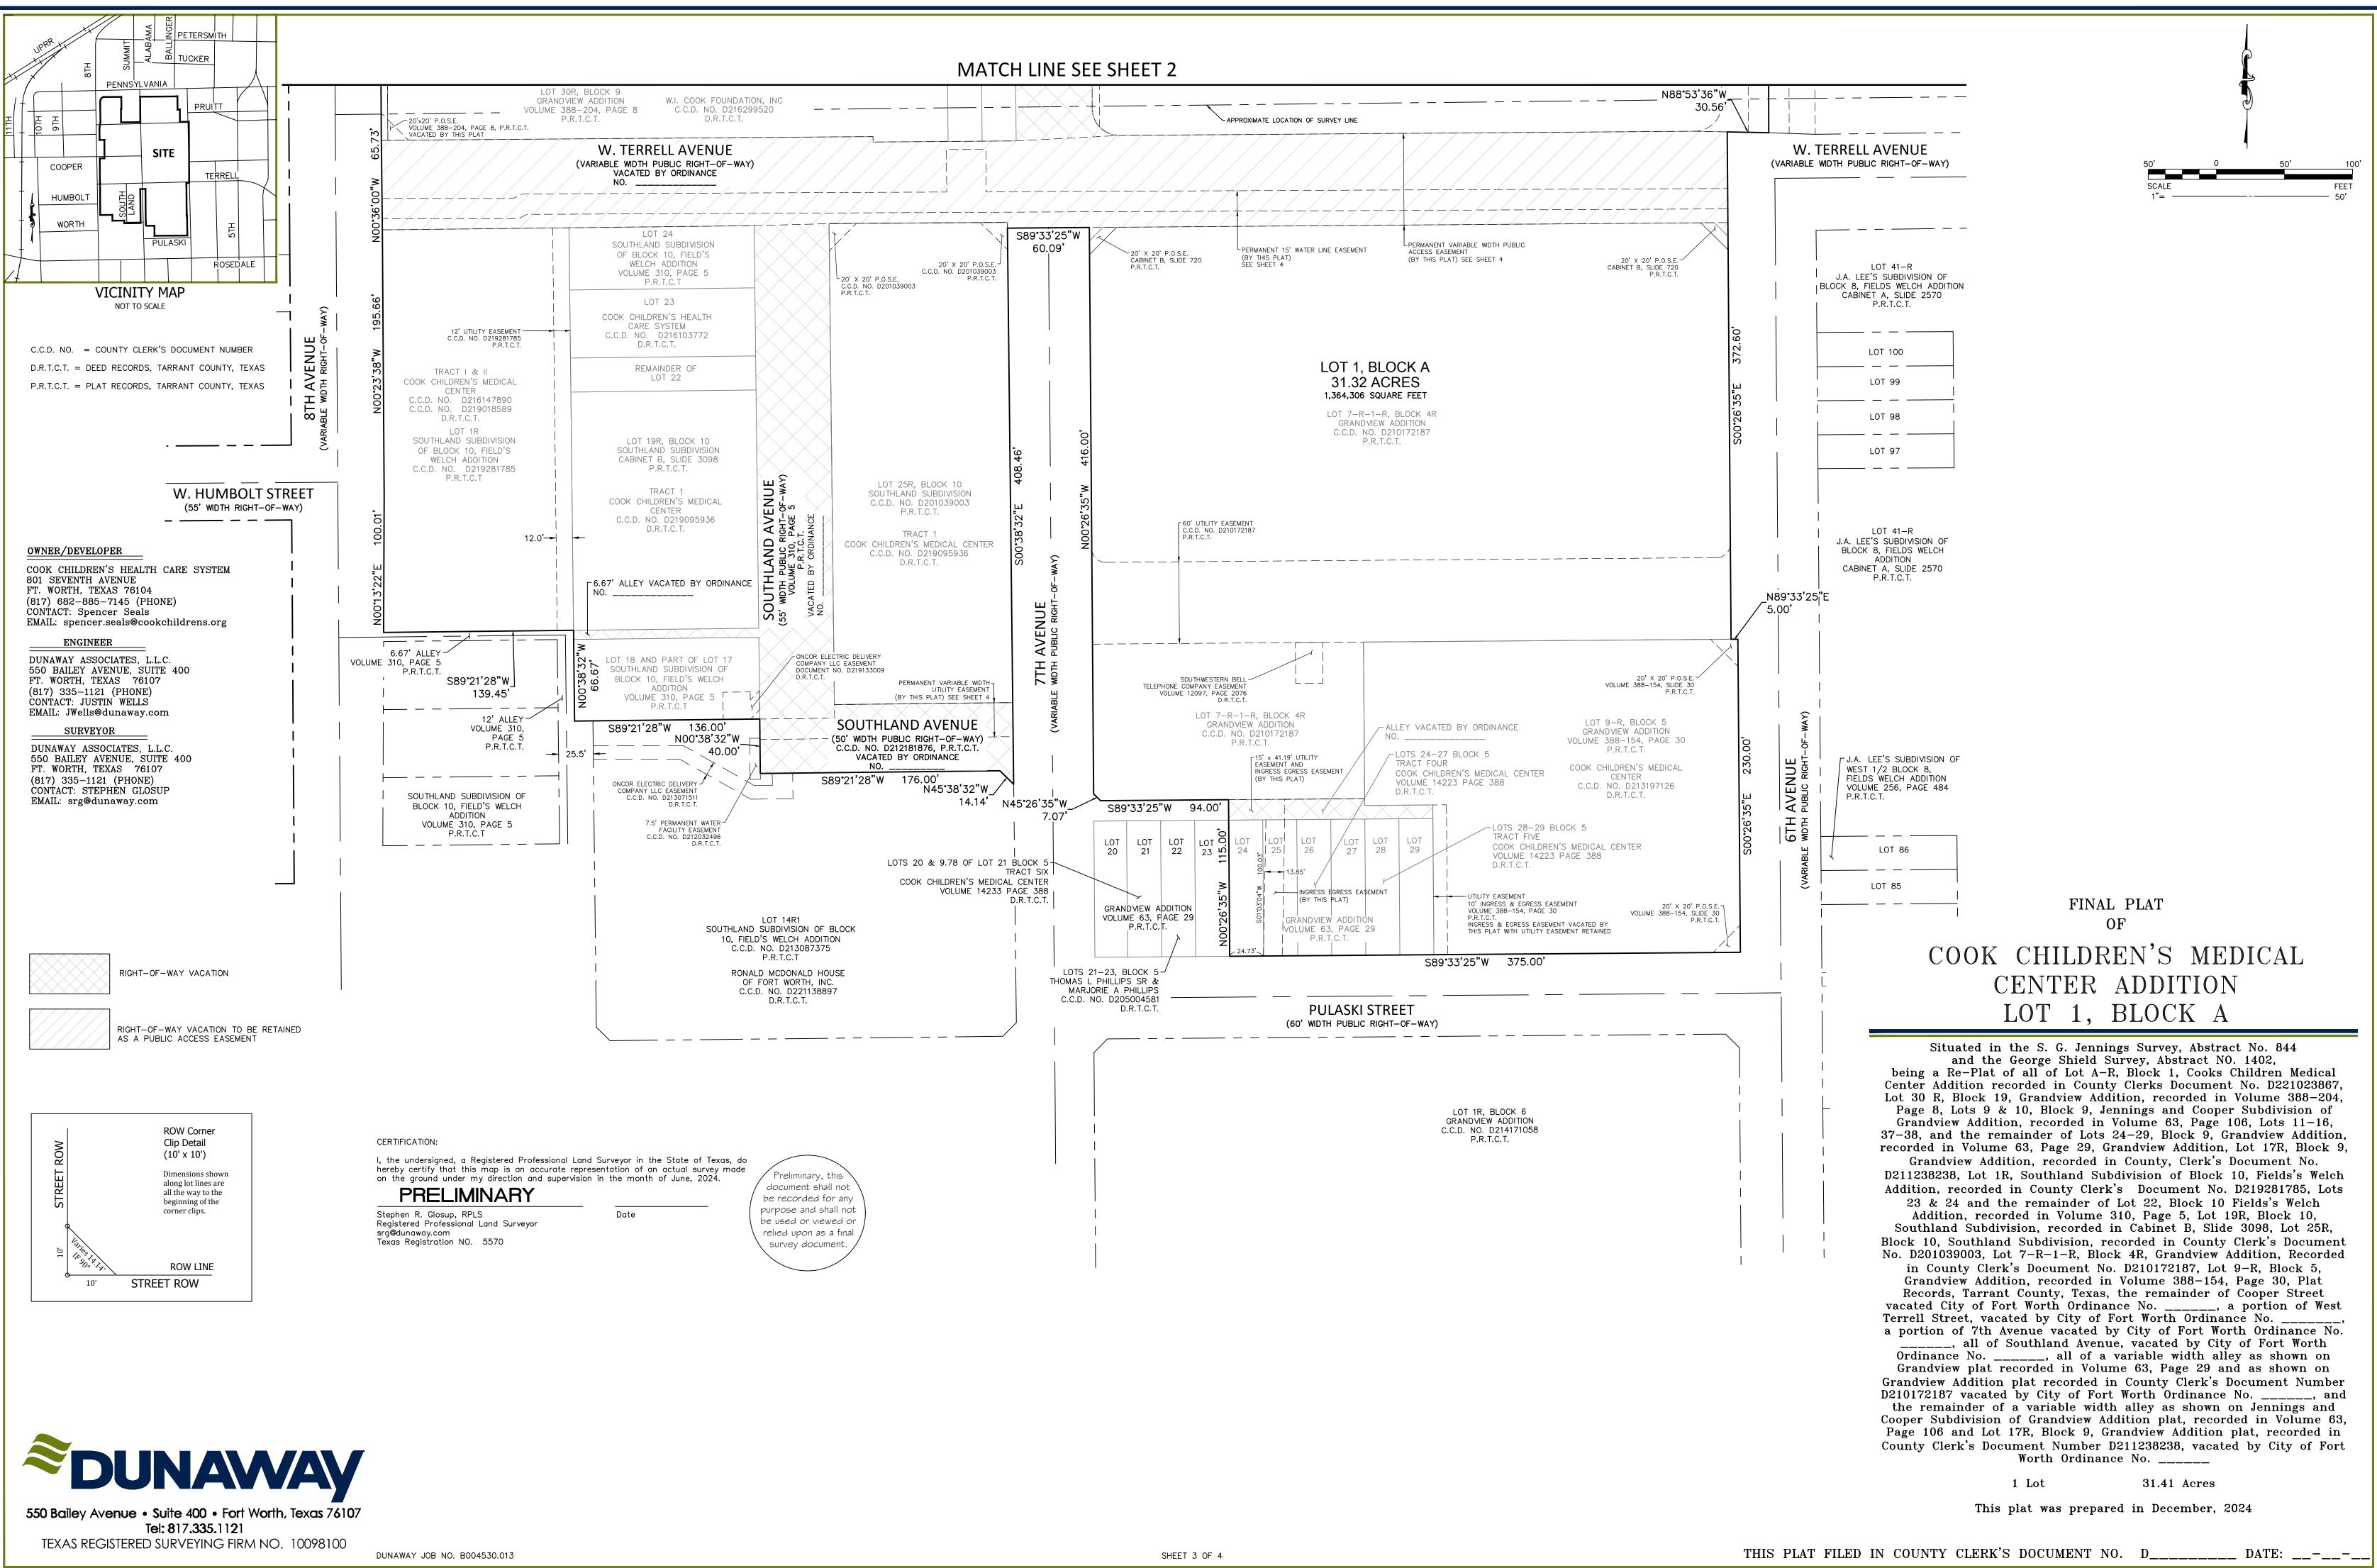

## COOK CHILDREN'S MEDICAL CENTER ADDITION LOT 1, BLOCK A

Situated in the S. G. Jennings Survey, Abstract No. 844 and the George Shield Survey, Abstract NO. 1402, being a Re-Plat of all of Lot A-R, Block 1, Cooks Children Medical Center Addition recorded in County Clerks Document No. D221023867, Lot 30 R, Block 19, Grandview Addition, recorded in Volume 388-204, Page 8, Lots 9 & 10, Block 9, Jennings and Cooper Subdivision of Grandview Addition, recorded in Volume 63, Page 106, Lots 11-16, 37-38, and the remainder of Lots 24-29, Block 9, Grandview Addition, recorded in Volume 63, Page 29, Grandview Addition, Lot 17R, Block 9, Grandview Addition, recorded in County, Clerk's Document No. D211238238, Lot 1R, Southland Subdivision of Block 10, Fields's Welch Addition, recorded in County Clerk's Document No. D219281785, Lots

23 & 24 and the remainder of Lot 22, Block 10 Fields's Welch Addition, recorded in Volume 310, Page 5, Lot 19R, Block 10, Southland Subdivision, recorded in Cabinet B, Slide 3098, Lot 25R, Block 10, Southland Subdivision, recorded in County Clerk's Document No. D201039003, Lot 7-R-1-R, Block 4R, Grandview Addition, Recorded

in County Clerk's Document No. D210172187, Lot 9-R, Block 5, Grandview Addition, recorded in Volume 388-154, Page 30, Plat Records, Tarrant County, Texas, the remainder of Cooper Street vacated City of Fort Worth Ordinance No. \_\_\_\_, a portion of West Terrell Street, vacated by City of Fort Worth Ordinance No. \_\_\_\_\_, a portion of 7th Avenue vacated by City of Fort Worth Ordinance No.

\_\_\_\_, all of Southland Avenue, vacated by City of Fort Worth Ordinance No. \_\_\_\_, all of a variable width alley as shown on Grandview plat recorded in Volume 63, Page 29 and as shown on Grandview Addition plat recorded in County Clerk's Document Number D210172187 vacated by City of Fort Worth Ordinance No. \_\_\_\_, and the remainder of a variable width alley as shown on Jennings and Cooper Subdivision of Grandview Addition plat, recorded in Volume 63, Page 106 and Lot 17R, Block 9, Grandview Addition plat, recorded in County Clerk's Document Number D211238238, vacated by City of Fort Worth Ordinance No. \_\_\_\_\_

## 1 Lot 31.41 Acres

This plat was prepared in December, 2024

THIS PLAT FILED IN COUNTY CLERK'S DOCUMENT NO. D\_\_\_\_\_ DATE: \_\_\_\_\_