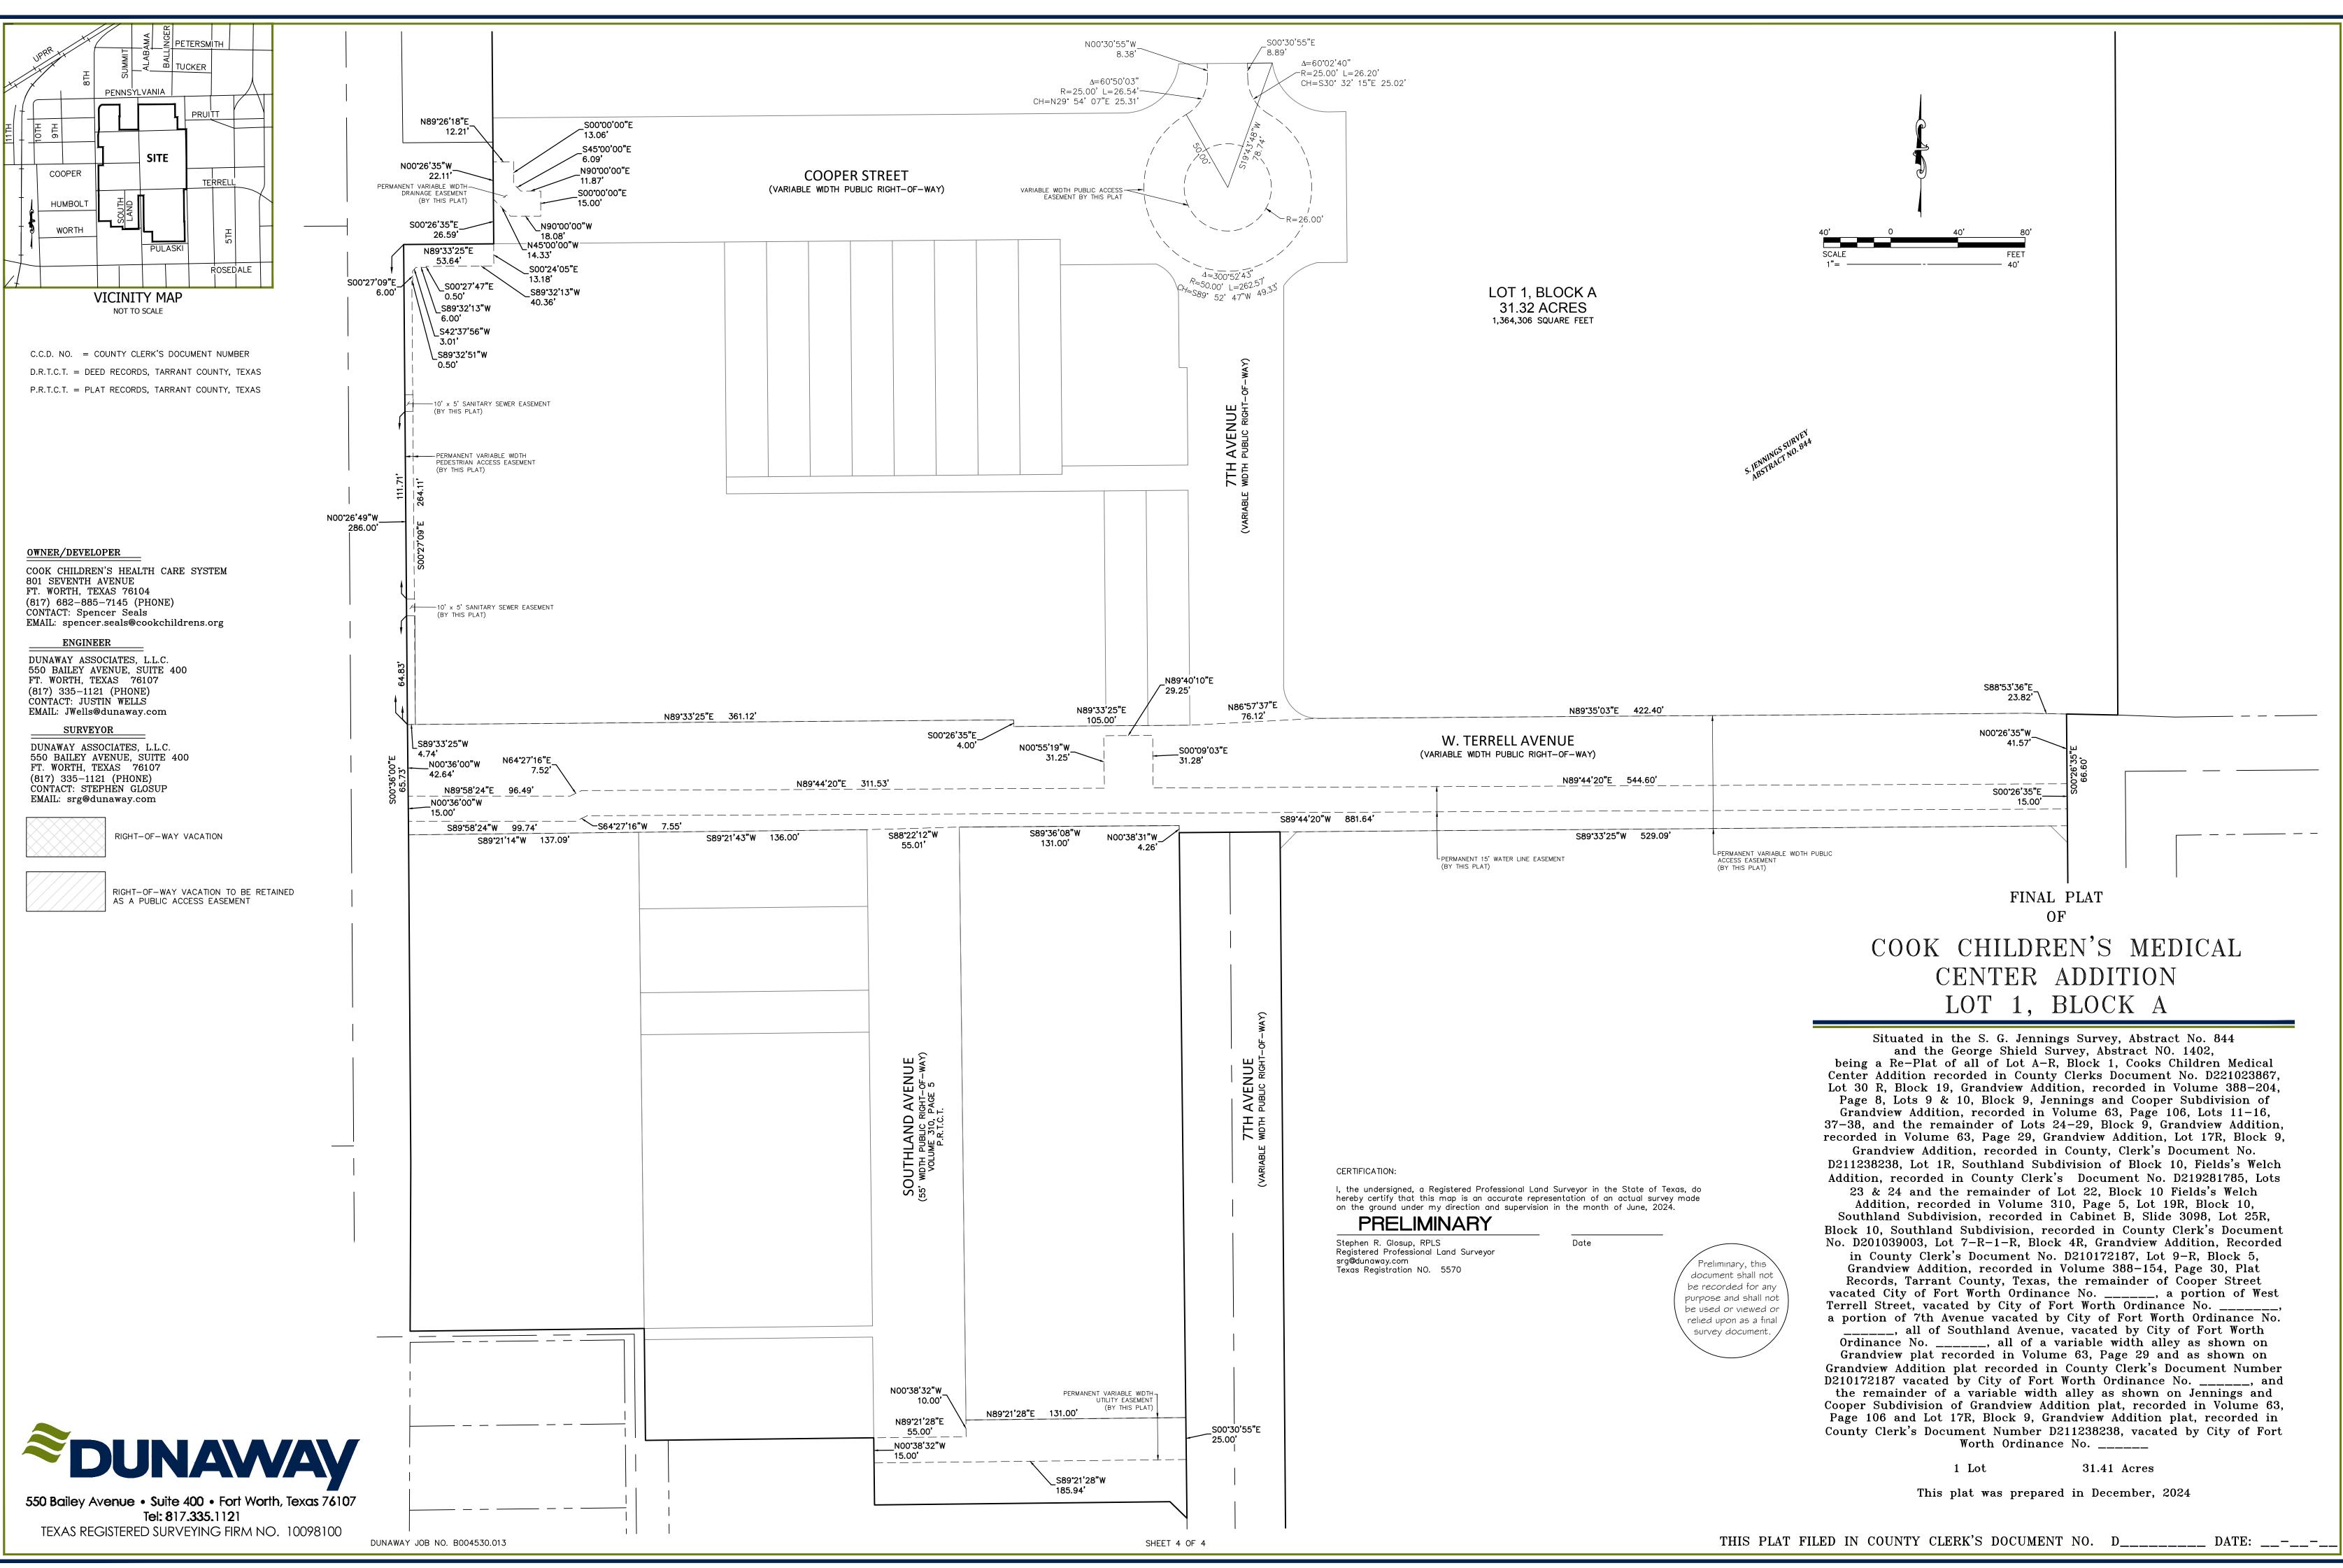

## COOK CHILDREN'S MEDICAL CENTER ADDITION LOT 1, BLOCK A

Situated in the S. G. Jennings Survey, Abstract No. 844 and the George Shield Survey, Abstract NO. 1402, being a Re-Plat of all of Lot A-R, Block 1, Cooks Children Medical Center Addition recorded in County Clerks Document No. D221023867, Lot 30 R, Block 19, Grandview Addition, recorded in Volume 388-204, Page 8, Lots 9 & 10, Block 9, Jennings and Cooper Subdivision of Grandview Addition, recorded in Volume 63, Page 106, Lots 11-16, 37-38, and the remainder of Lots 24-29, Block 9, Grandview Addition, recorded in Volume 63, Page 29, Grandview Addition, Lot 17R, Block 9, Grandview Addition, recorded in County, Clerk's Document No. D211238238, Lot 1R, Southland Subdivision of Block 10, Fields's Welch Addition, recorded in County Clerk's Document No. D219281785, Lots

23 & 24 and the remainder of Lot 22, Block 10 Fields's Welch Addition, recorded in Volume 310, Page 5, Lot 19R, Block 10, Southland Subdivision, recorded in Cabinet B, Slide 3098, Lot 25R, Block 10, Southland Subdivision, recorded in County Clerk's Document No. D201039003, Lot 7-R-1-R, Block 4R, Grandview Addition, Recorded

in County Clerk's Document No. D210172187, Lot 9-R, Block 5, Grandview Addition, recorded in Volume 388-154, Page 30, Plat Records, Tarrant County, Texas, the remainder of Cooper Street vacated City of Fort Worth Ordinance No. \_\_\_\_, a portion of West Terrell Street, vacated by City of Fort Worth Ordinance No. \_\_\_\_\_, a portion of 7th Avenue vacated by City of Fort Worth Ordinance No.

\_\_\_\_, all of Southland Avenue, vacated by City of Fort Worth Ordinance No. \_\_\_\_, all of a variable width alley as shown on Grandview plat recorded in Volume 63, Page 29 and as shown on Grandview Addition plat recorded in County Clerk's Document Number D210172187 vacated by City of Fort Worth Ordinance No. \_\_\_\_, and the remainder of a variable width alley as shown on Jennings and Cooper Subdivision of Grandview Addition plat, recorded in Volume 63, Page 106 and Lot 17R, Block 9, Grandview Addition plat, recorded in County Clerk's Document Number D211238238, vacated by City of Fort Worth Ordinance No. \_\_\_\_\_

## 1 Lot 31.41 Acres

This plat was prepared in December, 2024

THIS PLAT FILED IN COUNTY CLERK'S DOCUMENT NO. D\_\_\_\_\_ DATE: \_\_\_\_\_