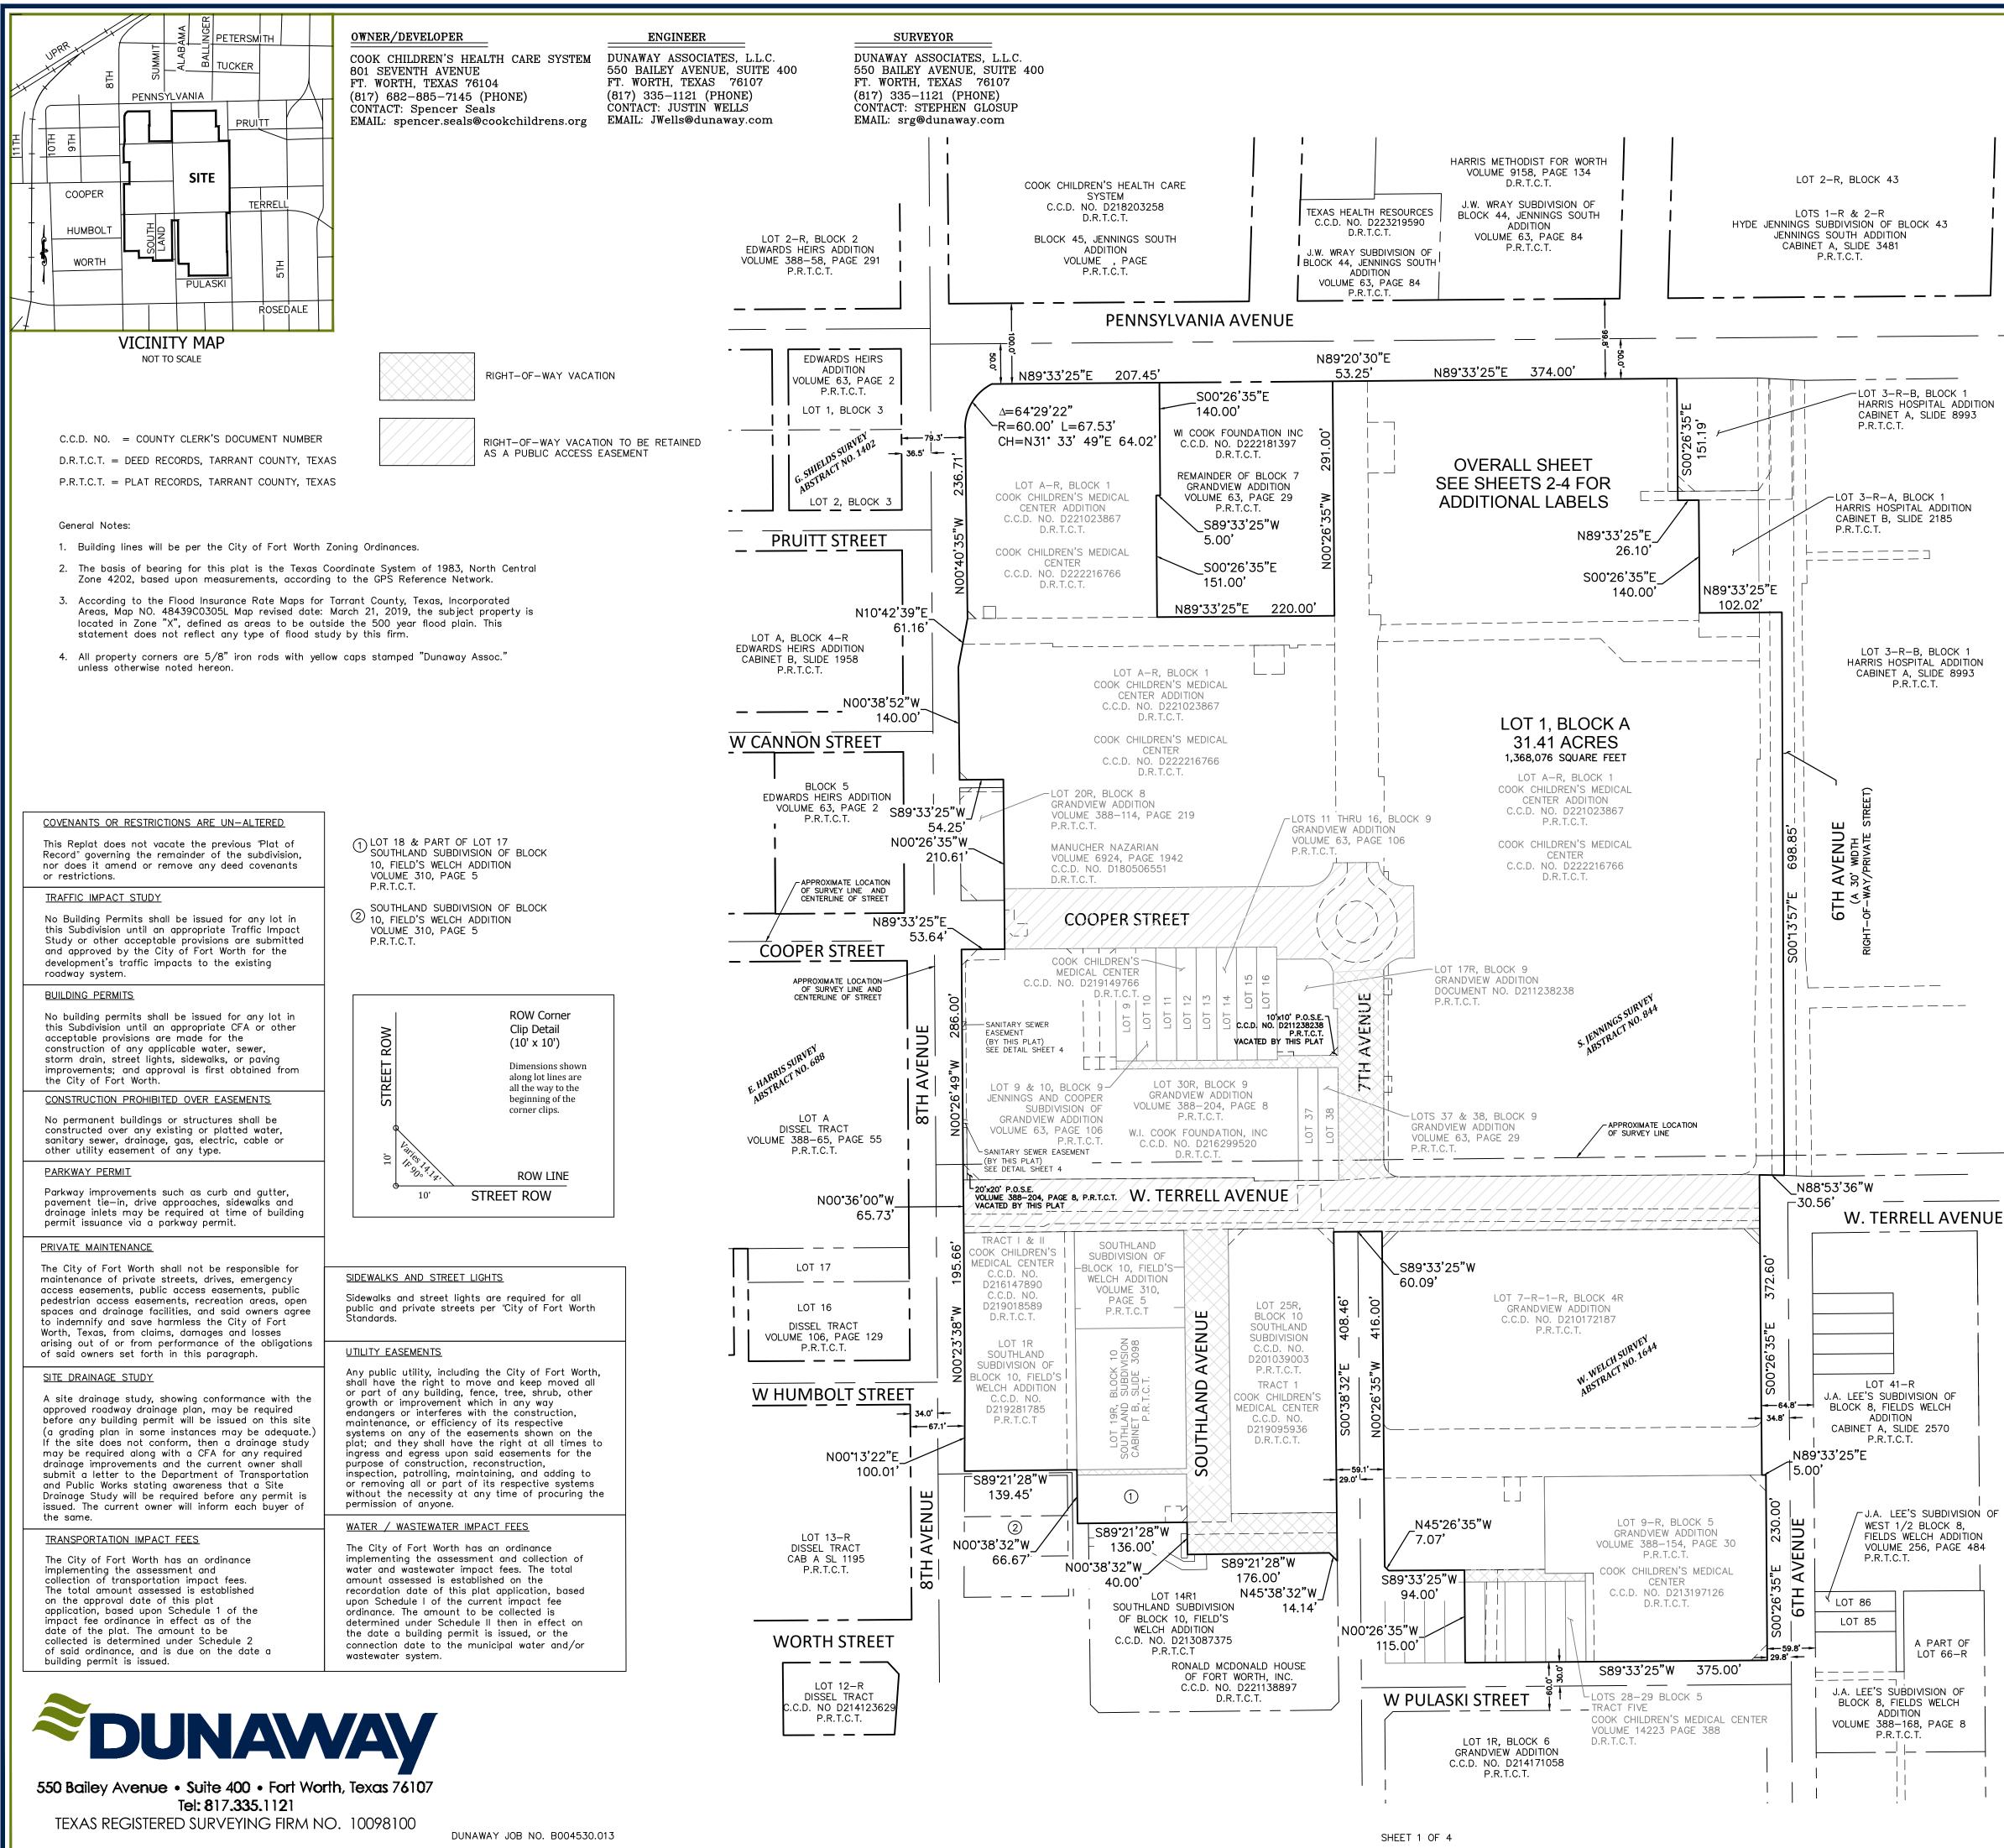

## COOK CHILDREN'S MEDICAL CENTER ADDITION LOT 1, BLOCK A

Situated in the S. G. Jennings Survey, Abstract No. 844 and the George Shield Survey, Abstract NO. 1402, being a Re-Plat of all of Lot A-R, Block 1, Cooks Children Medical Center Addition recorded in County Clerks Document No. D221023867, Lot 30 R, Block 19, Grandview Addition, recorded in Volume 388-204, Page 8, Lots 9 & 10, Block 9, Jennings and Cooper Subdivision of Grandview Addition, recorded in Volume 63, Page 106, Lots 11-16, 37-38, and the remainder of Lots 24-29, Block 9, Grandview Addition, recorded in Volume 63, Page 29, Grandview Addition, Lot 17R, Block 9, Grandview Addition, recorded in County, Clerk's Document No. D211238238, Lot 1R, Southland Subdivision of Block 10, Fields's Welch Addition, recorded in County Clerk's Document No. D219281785, Lots

23 & 24 and the remainder of Lot 22, Block 10 Fields's Welch Addition, recorded in Volume 310, Page 5, Lot 19R, Block 10, Southland Subdivision, recorded in Cabinet B, Slide 3098, Lot 25R, Block 10, Southland Subdivision, recorded in County Clerk's Document No. D201039003, Lot 7-R-1-R, Block 4R, Grandview Addition, Recorded

in County Clerk's Document No. D210172187, Lot 9-R, Block 5, Grandview Addition, recorded in Volume 388-154, Page 30, Plat Records, Tarrant County, Texas, the remainder of Cooper Street vacated City of Fort Worth Ordinance No. \_\_\_\_, a portion of West Terrell Street, vacated by City of Fort Worth Ordinance No. \_\_\_\_\_, a portion of 7th Avenue vacated by City of Fort Worth Ordinance No.

\_\_\_\_, all of Southland Avenue, vacated by City of Fort Worth Ordinance No. \_\_\_\_, all of a variable width alley as shown on Grandview plat recorded in Volume 63, Page 29 and as shown on Grandview Addition plat recorded in County Clerk's Document Number D210172187 vacated by City of Fort Worth Ordinance No. \_\_\_\_, and the remainder of a variable width alley as shown on Jennings and Cooper Subdivision of Grandview Addition plat, recorded in Volume 63, Page 106 and Lot 17R, Block 9, Grandview Addition plat, recorded in County Clerk's Document Number D211238238, vacated by City of Fort Worth Ordinance No. \_\_\_\_\_

## 1 Lot 31.41 Acres

This plat was prepared in December, 2024

THIS PLAT FILED IN COUNTY CLERK'S DOCUMENT NO. D\_\_\_\_\_ DATE: \_\_\_\_\_