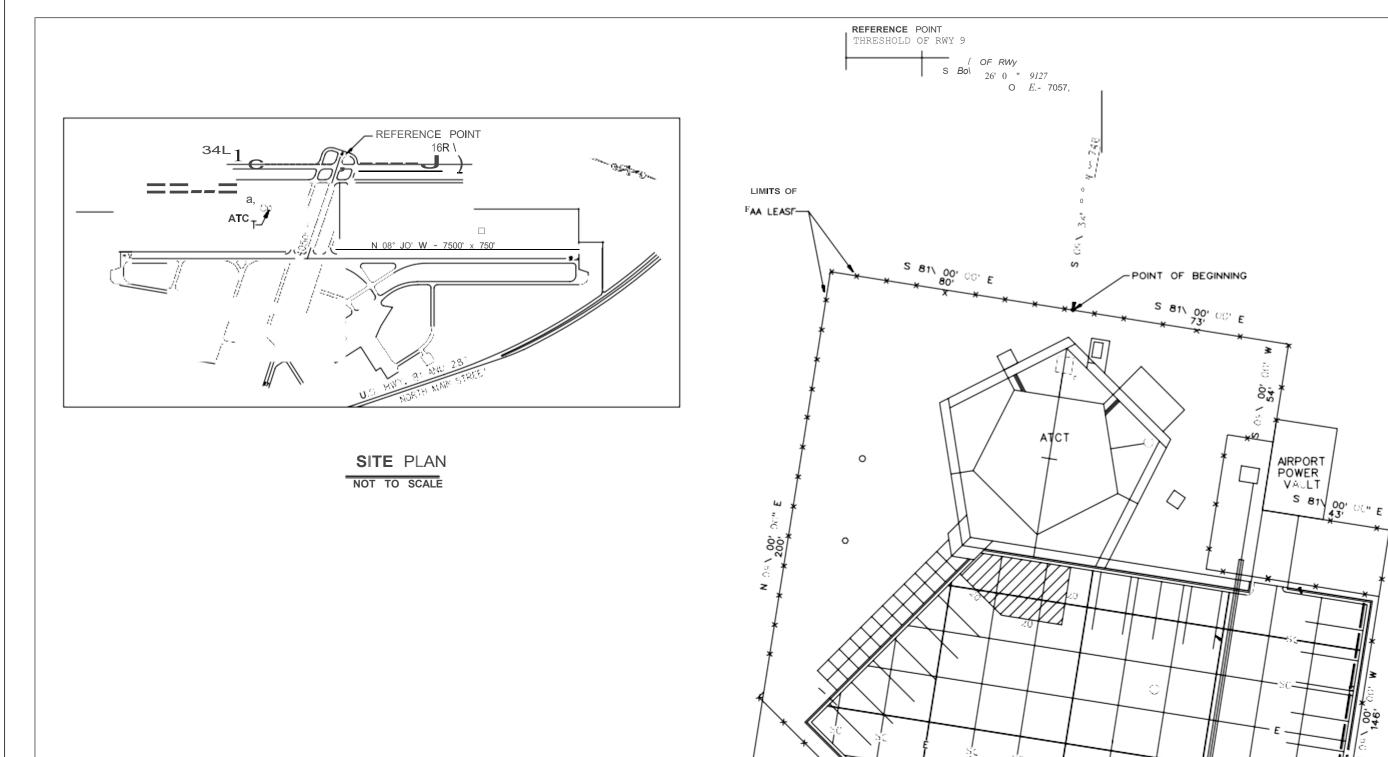

ATCT LEASE PLAN

SCALE; 1" 20'

N 81\

METES AND BOUNDS DESCRIPTION FORT WORTH MEACHAM INTERNATIONAL AIRPORT - ATCT

BEING A PARCEL OF LANO SITUATED IN THE WEST PORTION OF MEACHAM INTERNATIONAL AIRPORT, TARRANT COUNTY, TEXAS, ANO MORE PARTICULARLY DESCRIBED AS FOLLOWS,

COMMENCING AT A POINT, SAID POINT BEING ON THE CENTERLINE AND THE THRESHOLD OF RUNWAY 9;

THENCE S 80\ 26' 00" E, ALONG THE RUNWAY CENTERLINE, A DISTANCE OF 1067 FEET TO A POINT;

THENCE S 09\ 34' 00" W, A DISTANCE OF 746 FEET TO A POINT, SAID POINT BEING THE POINT OF BEGINNING OF THIS PARCEL OF LAND;

THENCE S 81\ 00' 00" E, A DISTANCE OF 73 FEET TO A POINT, SAID POINT BEING A NORTHEASTERLY CORNER OF THIS PARCEL;

THENCE S 09\ 00' 00" W, A DISTANCE OF 54 FEET TO A

THENCE S 81\ 00' 00" E, A DISTANCE OF 43 FEET TO A POINT, SAID POINT BEING A NORTHEASTERLY CORNER OF THIS PARCEL;

THENCE S 09\ 00' 00" W, A DISTANCE OF 146 FEET TO A POINT, SAID POINT BEING THE SOUTHEAST CORNER OF THIS PARCEL;

THENCE N 81\00'00" W, A DISTANCE OF 196 FEET TO A PO NT SAID POINT BEING THE SOUTHWEST CORNER OF THIS PARCEL;

THENCE N 09\ 00' 00" E, A DISTANCE OF 200 FEET TO A POINT, SAID POINT BEING THE NORTHWEST CORNER OF THIS PARCEL;

THENCE S 81 \ 00' 00" E, A **distance** of 80 **feet to the** Point of beginning and containing 0,8466 acre or 36,878 square **feet of land**, more or **less**,

ATCT ADDRESS,

4100 NORTH LINCOLN AVE, FORT WORTH, TEXAS 76106 (817) 624-7288