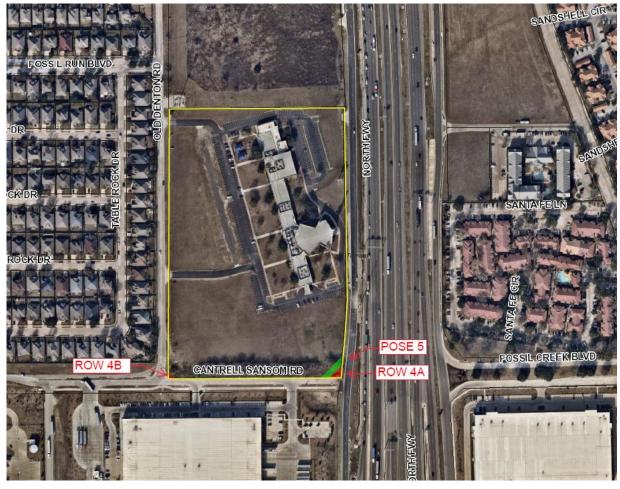

## 021PMD 102217 ROW 4A, 4B & POSE 5 CONDEMNATION

## MAP Cantrell Samson Road Widening Project COUNCIL DISTRICT 2

**ROW 4A/4B = 0.057 Acres** 

**POSE 5 = 0.0890 Acres** 

Copyright 2017 City of Fort Worth. Unauthorized reproduction is a violation of applicable laws. This product is for informational purposes and may not have been prepared for or be suitable for legal, engineering, or surveying purposes. It does not represent an on-the-ground survey and represents only the approximate relative location of property boundaries. The City of Fort Worth assumes no responsibility for the accuracy of said data.