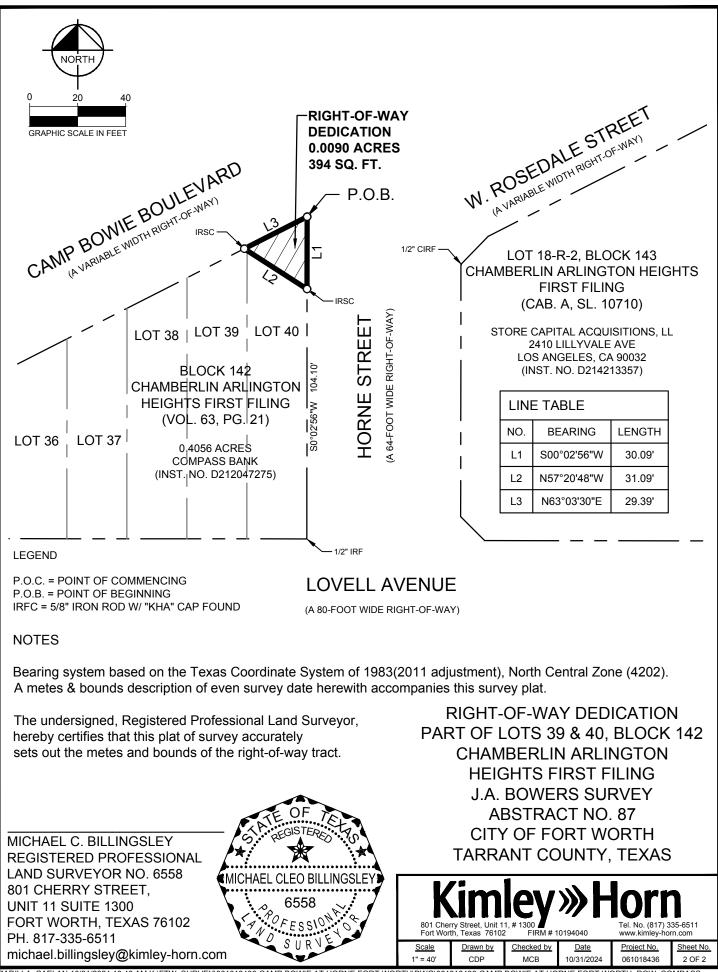

## LEGAL DESCRIPTION RIGHT-OF-WAY DEDICATION

**BEING** a 394 square foot (0.0090 acre) tract of land situated in the J.A. Bowers Survey, Abstract No. 87, City of Fort Worth, Tarrant County, Texas; said tract being part of Lot 39 and 40, Block 142, Chamberlin Arlington Heights First Filing, an addition to the City of Fort Worth according to the plat recorded in Volume 63, Page 21 of the Plat Records, Tarrant County, Texas; said tract being more particularly described as follows:

**BEGINNING** at the intersection of the west right-of-way line of Horne Street (a 64-foot wide right-of-way) and the southeast right-of-way line of Camp Bowie Boulevard (a variable width right-of-way);

**THENCE** South 00°02'56" West, along the said west right-of-way line of Horne Street, a distance of 30.09 feet to a 5/8-inch iron rod with cap stamped "KHA" set for corner; from said point a 1/2-inch iron rod found at the intersection of the said west right-of-way line of Horne Street and the north right-of-way line of Lovell Avenue (a 80-foot wide right-of-way) bears South 00°02'56" West, a distance of 104.10 feet;

**THENCE** North 57°20'48" West, departing the said west right-of-way line of Horne Street, a distance of 31.09 feet to a 5/8-inch iron rod with cap stamped "KHA" set for corner in the said southeast right-of-way line of Camp Bowie Boulevard;

**THENCE** North 63°03'30" East, along the said south right-of-way line of Camp Bowie Boulevard, a distance of 29.39 feet to the **POINT OF BEGINNING** and containing 394 square feet or 0.0090 acres of land, more or less.

## NOTES

Bearing system based on the Texas Coordinate System of 1983(2011 adjustment), North Central Zone (4202). A survey plat of even survey date herewith accompanies this metes & bounds description.