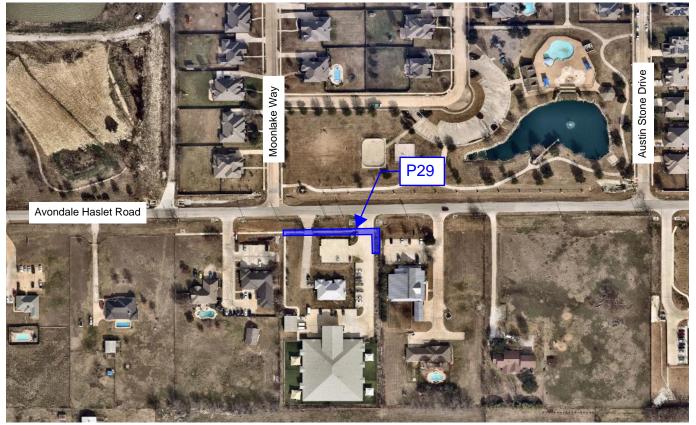

## Avondale Haslet Road - Willow Creek Drive to Haslet City Limits P29 Acquisition Map Council District 10

\*Location of Boundary is Approximate

P29 = 0.143 Acres Right-of-Way

= Project Site

Copyright 2017 City of Fort Worth. Unauthorized reproduction is a violation of applicable laws. This product is for informational purposes and may not have been prepared for or be suitable for legal, engineering, or surveying purposes. It does not represent an on-the-ground survey and represents only the approximate relative location of property boundaries. The City of Fort Worth assumes no responsibility for the accuracy of said data.