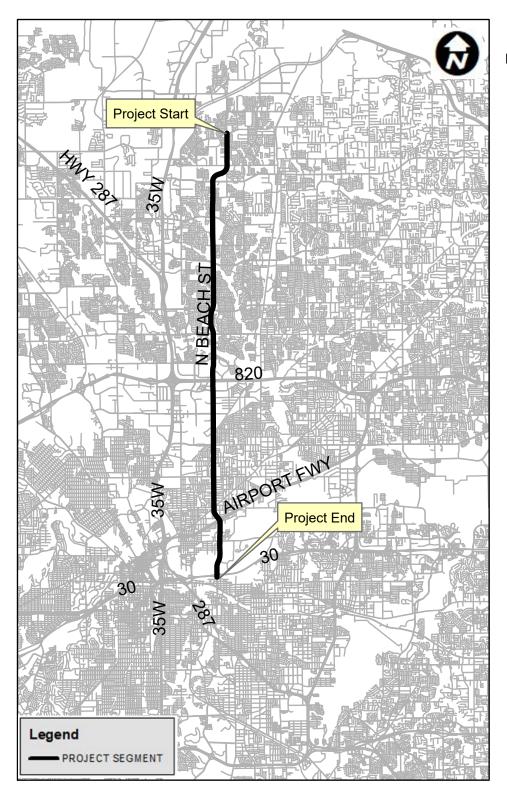

## **Project Location Map**

Project Name: North Beach Street Corridor Project Limit: Temberland Blvd To IH 30 East

Council District 7,4,8 CSJ 0902-90-239