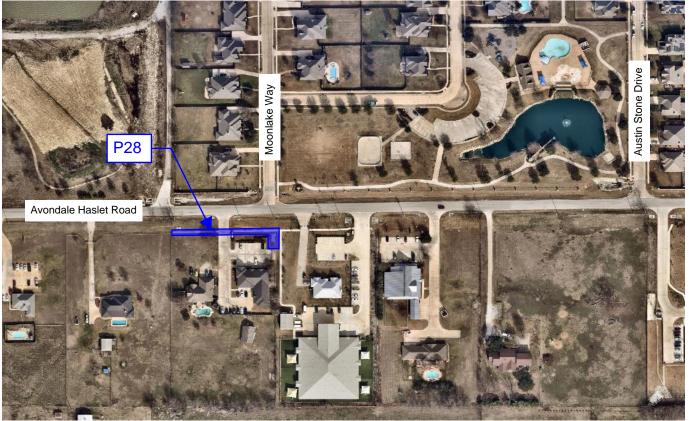

## Avondale Haslet Road - Willow Creek Drive to Haslet City Limits P28 Acquisition Map Council District 7

## \*Location of Boundary is Approximate

P28 = 0.099 Acres

= Project Site

Copyright 2017 City of Fort Worth. Unauthorized reproduction is a violation of applicable laws. This product is for informational purposes and may not have been prepared for or be suitable for legal, engineering, or surveying purposes. It does not represent an on-the-ground survey and represents only the approximate relative location of property boundaries. The City of Fort Worth assumes no responsibility for the accuracy of said data.