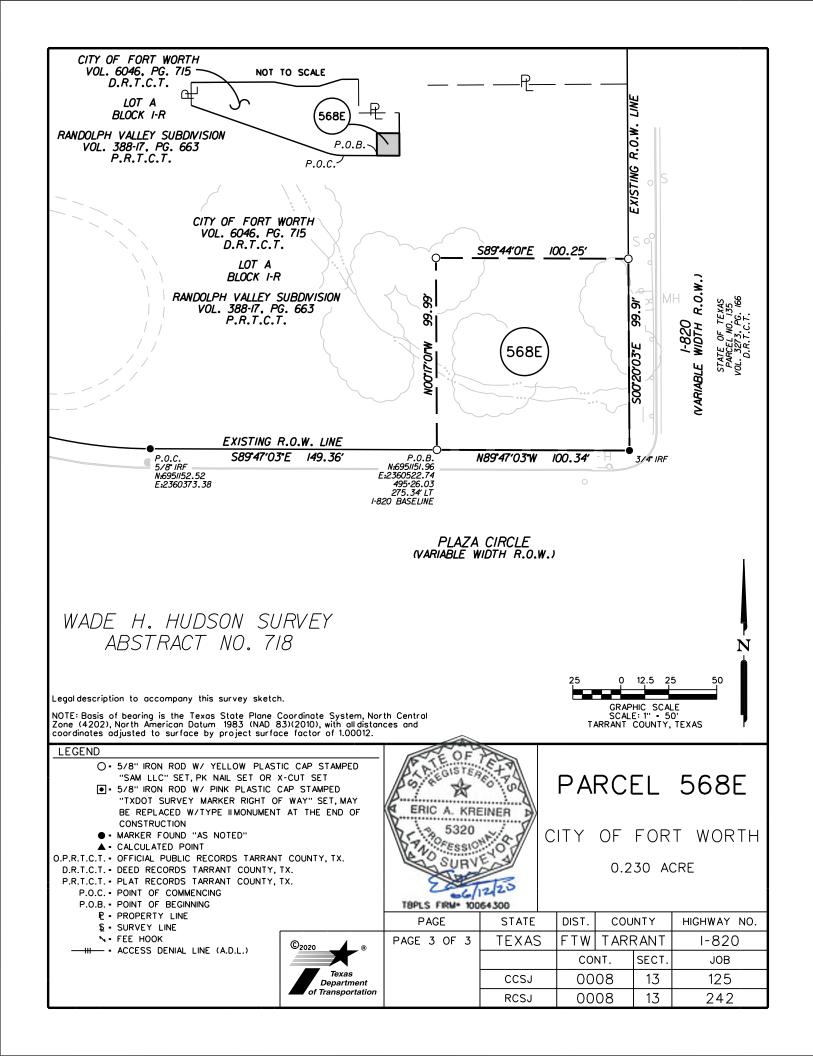

## Exhibit "A"

Parcel 568E I-820 ROW CSJ: 0008-13-242 June 12, 2020 Exhibit A, Page 1 of 3

Being 0.230 acres of land, more or less, situated in the County of Tarrant, State of Texas, and being out of the Wade H. Hudson Survey, Abstract Number 718, and being a portion of a tract of land described in the deed to City of Fort Worth, recorded in Volume 6046, Page 715 of the Deed Records, Tarrant County, Texas (D.R.T.C.T.), and being a portion of Lot A, Block 1-R of Randolph Valley Subdivision, an addition to the City of Fort Worth, Tarrant County, Texas, recorded in Volume 388-17, Page 663 of the Plat Records, Tarrant County, Texas (P.R.T.C.T.), which 0.230 acres of land, more or less, is more particularly described as follows:

**COMMENCING** at a 5/8 inch iron rod found for the end of a curve in the south line of said City of Fort Worth tract and said Lot A, also being in the existing north right-of-way line of Plaza Circle, a variable width right-of-way;

**THENCE** South 89°47'03" East, along the existing north right-of-way line of said Plaza Circle and the south line of said City of Fort Worth tract and said Lot A, a distance of 149.36 feet to a 5/8 inch iron rod with yellow plastic cap stamped "SAM LLC" set for the **POINT OF BEGINNING**, at Sta. 495+26.03, 275.34 feet right and having Texas State Plane Coordinate System, N.A.D. 83 (2010), North Central Zone (4202), surface coordinates of North 6,951,151.96, East 2,360,522.74;

- 1) **THENCE** North 00°17'01" West, across said City of Fort Worth tract and said Lot A, a distance of 99.99 feet to a 5/8 inch iron rod with yellow plastic cap stamped "SAM LLC" set for corner;
- 2) **THENCE** South 89°44'01" East, continuing across said City of Fort Worth tract and said Lot A, a distance of 100.25 feet to a 5/8 inch iron rod with yellow plastic cap stamped "SAM LLC" set for corner in the east line of said City of Fort Worth tract and said Lot A, also being in the existing west right-of-way line of Interstate 820 (I-820), a variable width right-of-way;
- 3) **THENCE** South 00°20'03" East, along the existing west right-of-way line of said I-820 and the east line of said City of Fort Worth tract and said Lot A, a distance of 99.91 feet to a 3/4 inch iron rod found for the southeast corner of said City of Fort Worth tract and said Lot A, also being at the intersection of the existing west right-of-way line of said I-820 and the existing north right-of-way line of said Plaza Circle;

Parcel 568E I-820 ROW CSJ: 0008-13-242 June 12, 2020

Exhibit A, Page 2 of 3

4) **THENCE** North 89°47'03" West, along the existing north right-of-way line of said Plaza Circle and the south line of said City of Fort Worth tract and said Lot A, a distance of 100.34 feet to the **POINT OF BEGINNING**, containing 10,024 square feet (0.230 acres) of land, more or less.

NOTE: Survey sketch to accompany this legal description.

NOTE: Bearings are based on NAD 83 Datum, Texas State Plane Coordinate System, North Central Zone, with all distances and coordinates adjusted to surface by project surface factor of 1.00012.

That I Eric A. Kreiner, a Registered Professional Land Surveyor in the State of Texas, hereby states that this survey was made from an actual on the ground survey made in May, 2020 under my supervision, that all monuments exist as shown hereon and this survey substantially conforms with the current professional and technical standards as set forth by the Texas Board of Professional Land Surveying.