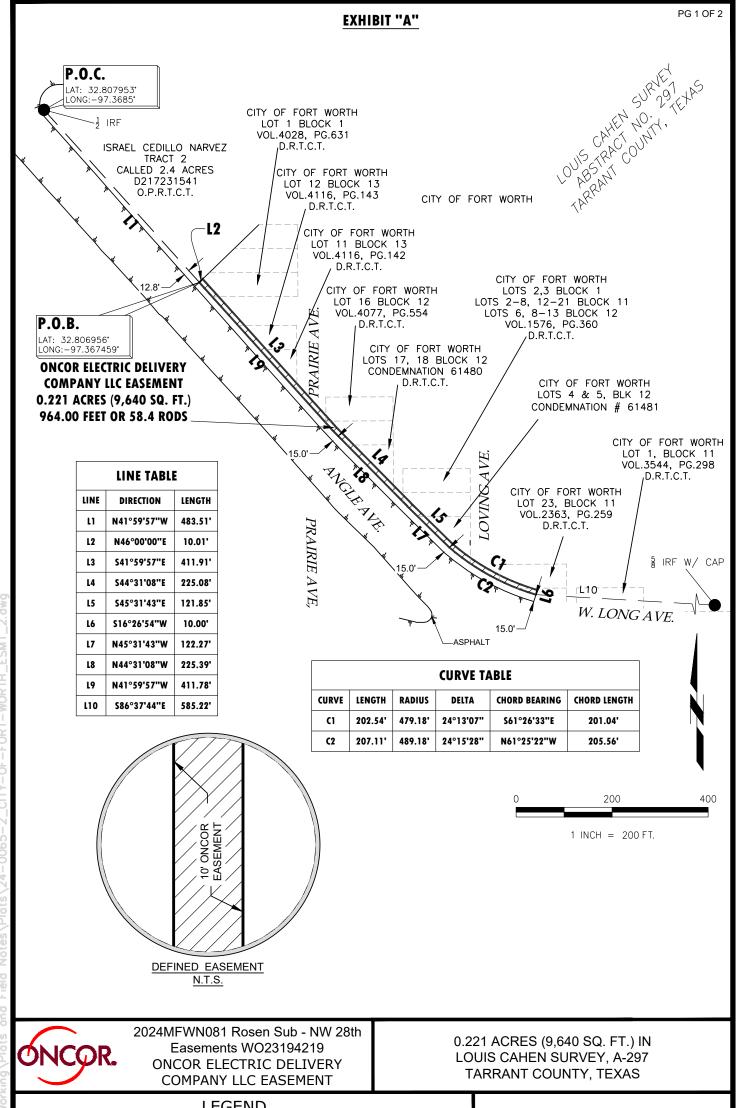

## **EXHIBIT "A"**

## LEGAL DESCRIPTION

Being a 0.221 acre tract of land out of a parcel conveyed by Worth Hills Subdivision Plat an Addition to Fort Worth, Texas to the City of Fort Worth, Texas including all of the Lots, Roads and alleys, and being more particularly described by metes and bounds as follows: (all courses herein are based on GPS observations referenced to the Texas State Plane Coordinate System (NAD83), North Central Zone):

COMMENCING at a 1/2-inch iron rod found at the northeast implied right-of-way line of Angle Ave. for the west corner of a called 2.4 acre tract, conveyed by deed recorded in Document number 217231541 of the Official Public Records of Tarrant County, Texas;

THENCE South 41°59'57" East, along the said northeast implied right-of-way line of Angle Ave. same being the southwest line of said 2.4 acre tract, a distance of 483.51 feet to a point for the south corner of said 2.4 acre tract, also being the west corner of said City of Fort Worth, Texas for the POINT OF BEGINNING of herein described tract of land:

THENCE North 46°00'00" East, along the southeast line of said 2.4 acre tract, a distanced of 10.01 feet to a point for corner.

THENCE over and across of said City Of Fort Worth tract, the following courses and distances: South 41°59'57" East, a distance of 15.00 feet to a point for corner;

South 41°59'57" East, a distance of 15.00 feet to a point for corner; South 44°31'08" East, a distance of 225.08 feet to a point for corner; South 45°31'43" East, a distance of 121.85 feet to a point for corner; same being the beginning of a curve to the left;

With said curve to the left, an arc length of 202.54 feet, a radius of 479.18 feet, a delta angle of 24°13'07", a chord bearing South 61°26'33" East, a distance of 201.04 feet to a point for a corner.

South 16°26'54" West, a distance of 10.00 feet to a point for corner on northeast implied right—of—way line of Angle Ave., also being the southwest line of said City Of Fort Worth, and the beginning of a curve

THENCE along and with the said northeast implied right—of—way line of Angle Ave., same being the southwest line of said 2.4 acre tract, the following courses and distances:

A curve to the left, an arc length of 207.11 feet, a radius of 489.18 feet, a delta angle of 24°15'28", a chord bearing North 61°25'22", a distance of 205.56 feet; North 45°31'43" West, a distance of 122.27 feet to a point for corner;

North 44°31'08" West, a distance of 225.39 feet to a point for corner;

North 41°59'57" West, a distance of 411.78 feet to the POINT OF BEGINNING and containing within these calls 0.0221 acres or 9,639.70 square feet of land.

Oncor Electric Delivery Company, LLC electric line having a length of 964.00 feet or 58.4 rods.

0.221 ACRES (9,640 SQ. FT.) IN LOUIS CAHEN SURVEY, A-297 TARRANT COUNTY, TEXAS

I, Ronald G. Harrison, certify that this exhibit was prepared from an on the ground survey performed on 04/04/2024 under my direct supervision and correctly represents the facts found at the time of survey.