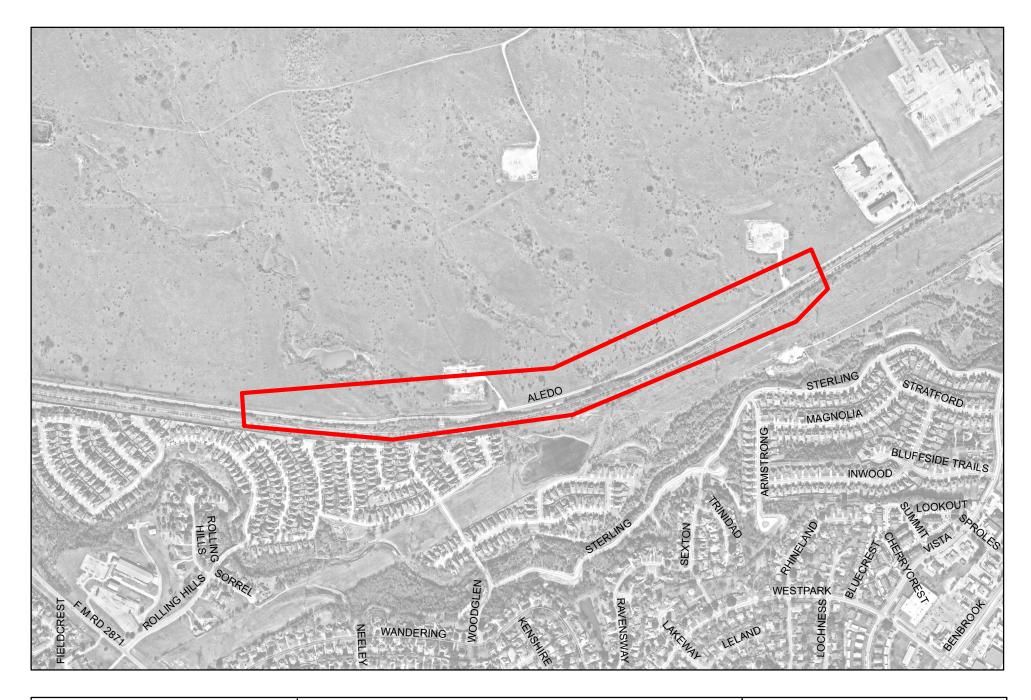

# **M&C** for ILA with Tarrant County Paving Limits.

## 1/27/2025

ALITHORIZED REPRODUCTION IS A VIOLATION OF APPLICABLE LAWS

THIS DATA IS TO BE USED FOR A GRAPHICAL REPRESENTATION ONLY. THE ACCURACY IS NOT TO BE TAKEN / USED AS DATA PRODUCED FOR ENGINEERING PURPOSES OR BY A REGISTERED PROFESSIONAL LAND SURVEYOR. THE CITY OF FORT WORTH ASSUMES NO RESPONSIBILITY OF THE ACCURACY OF SAID DATA.