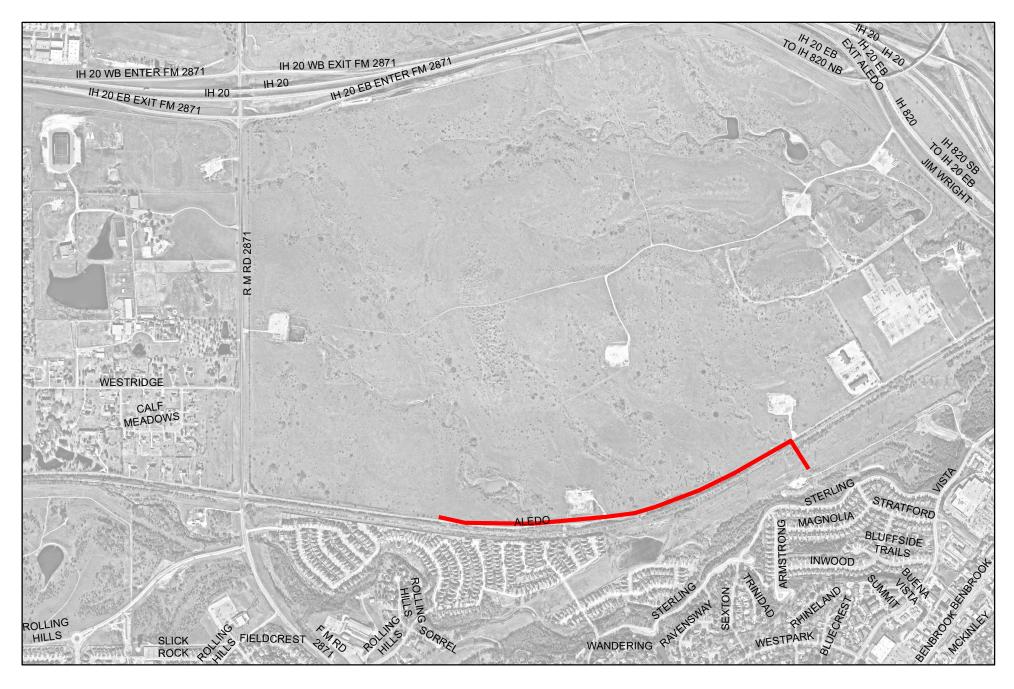

25

ALITHORIZED REPRODUCTION IS A VIOLATION OF APPLICABLE LAWS

THIS DATA IS TO BE USED FOR A GRAPHICAL REPRESENTATION ONLY. THE ACCURACY IS NOT TO BE TAKEN / USED AS DATA PRODUCED FOR ENGINEERING PURPOSES OR BY A REGISTERED PROFESSIONAL LAND SURVEYOR. THE CITY OF FORT WORTH ASSUMES NO RESPONSIBILITY OF THE ACCURACY OF SAID DATA.

# **M&C** for ILA with Tarrant County Paving Limits.





## 3/18/2025

COPYRIGHT 2025 CITY OF FORT WORTH
UNAUTHORIZED REPRODUCTION IS A VIOLATION OF APPLICABLE LAWS.

THIS DATA IS TO BE USED FOR A GRAPHICAL REPRESENTATION ONLY. THE ACCURACY IS NOT TO BE TAKEN / USED AS DATA PRODUCED FOR ENGINEERING PURPOSES OR BY A REGISTERED PROFESSIONAL LAND SURVEYOR. THE CITY OF FORT WORTH ASSUMES NO RESPONSIBILITY FOR THE ACCURACY OF SAID DATA.

## M&C for 16 "Water Line





## 3/18/2025

COPYRIGHT 2025 CITY OF FORT WORTH

UNAUTHORIZED REPRODUCTION IS A VIOLATION OF APPLICABLE LAWS.

THIS DATA IS TO BE USED FOR A GRAPHICAL REPRESENTATION ONLY. THIS DAIN'S I OF DISELY FOR GRAPHICAS. REPRESENTATION ONLY. THE ACCURACY IS NOT TO BE TAKEN / USED AS DATA PRODUCED FOR ENGINEERING PURPOSES OR BY A REGISTERED PROFESSIONAL LAND SURVEYOR. THE CITY OF FORT WORTH ASSUMES NO RESPONSIBILITY FOR THE ACCURACY OF SAID DATA.

## M&C for 18" Sewer Line