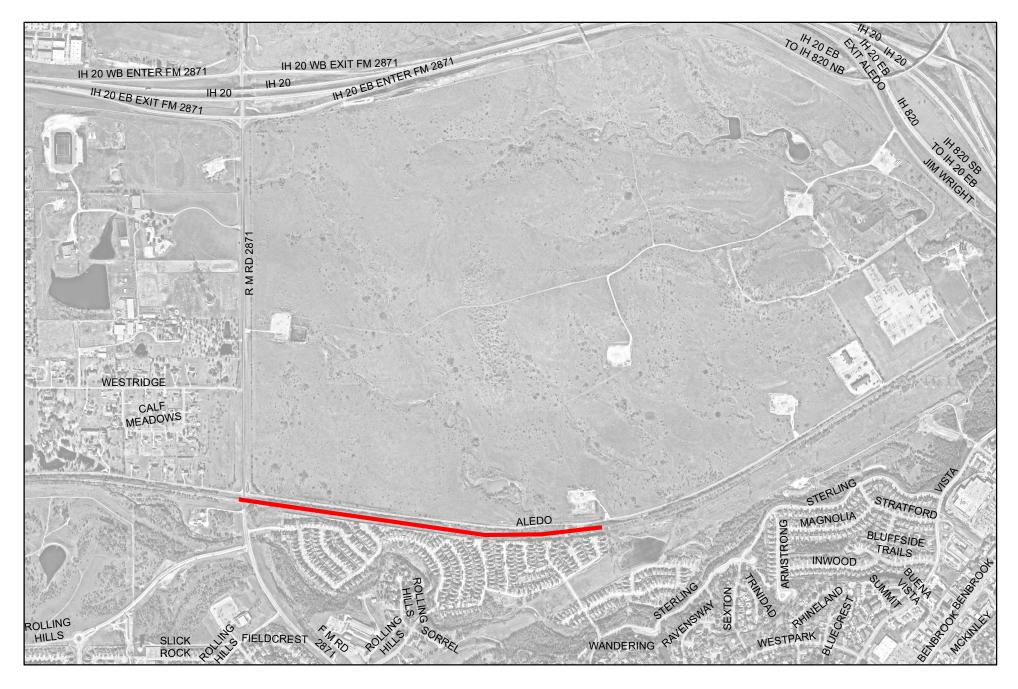

## M&C for 16 "Water Line

## 3/18/2025

COPYRIGHT 2025 CITY OF FORT WORTH
UNAUTHORIZED REPRODUCTION IS A VIOLATION OF APPLICABLE LAWS.

THIS DATA IS TO BE USED FOR A GRAPHICAL REPRESENTATION ONLY. THE ACCURACY IS NOT TO BE TAKEN / USED AS DATA PRODUCED FOR ENGINEERING PURPOSES OR BY A REGISTERED PROFESSIONAL LAND SURVEYOR. THE CITY OF FORT WORTH ASSUMES NO RESPONSIBILITY FOR THE ACCURACY OF SAID DATA.