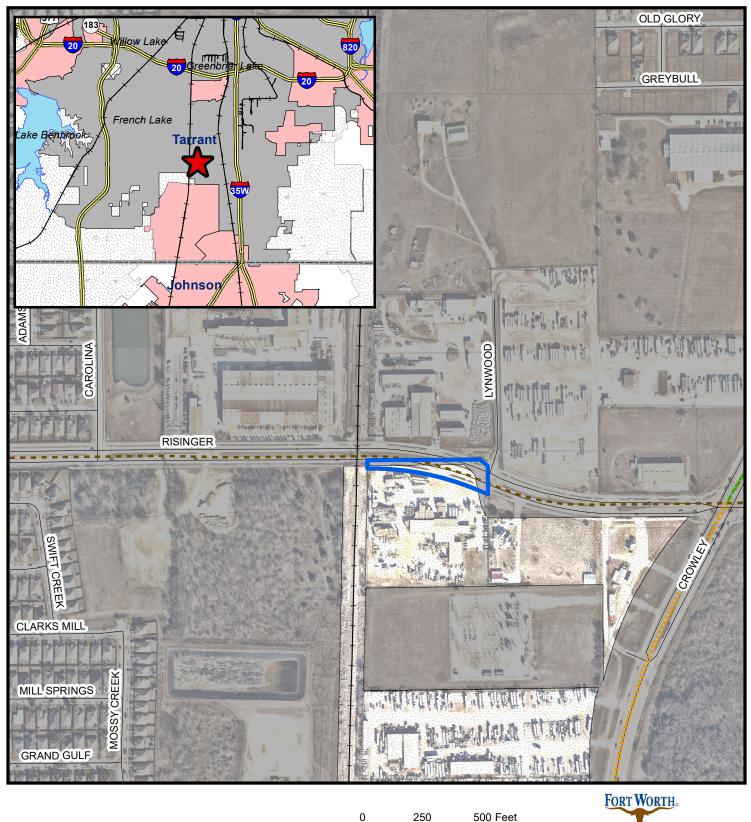

## AX-24-010

## **Approximately 0.806 Acres Adjacent Council District 8**

1:6,000

## **Fort Worth** DESIGNATION

Full Purpose

Limited Purpose

Extraterritorial Jurisdiction

**County Boundaries** 

Adjacent Cities

Subject Property

COPYRIGHT 2024 CITY OF FORT WORTH UNAUTHORIZED REPRODUCTION IS A VIOLATION OF APPLICABLE LAWS. THIS DATA IS TO BE USED FOR A GRAPHICAL REPRESENTATION ONLY. THE ACCURACY IS NOT TO BE TAKEN / USED AS DATA PRODUCED FOR ENGINEERING PURPOSES OR BY A REGISTERED PROFESSIONAL LAND SURVEYOR. THE CITY OF FORT WORTH ASSUMES NO RESPONSIBILITY FOR THE ACCURACY OF SAID DATA.

Planning & Development Department

06/24/2024