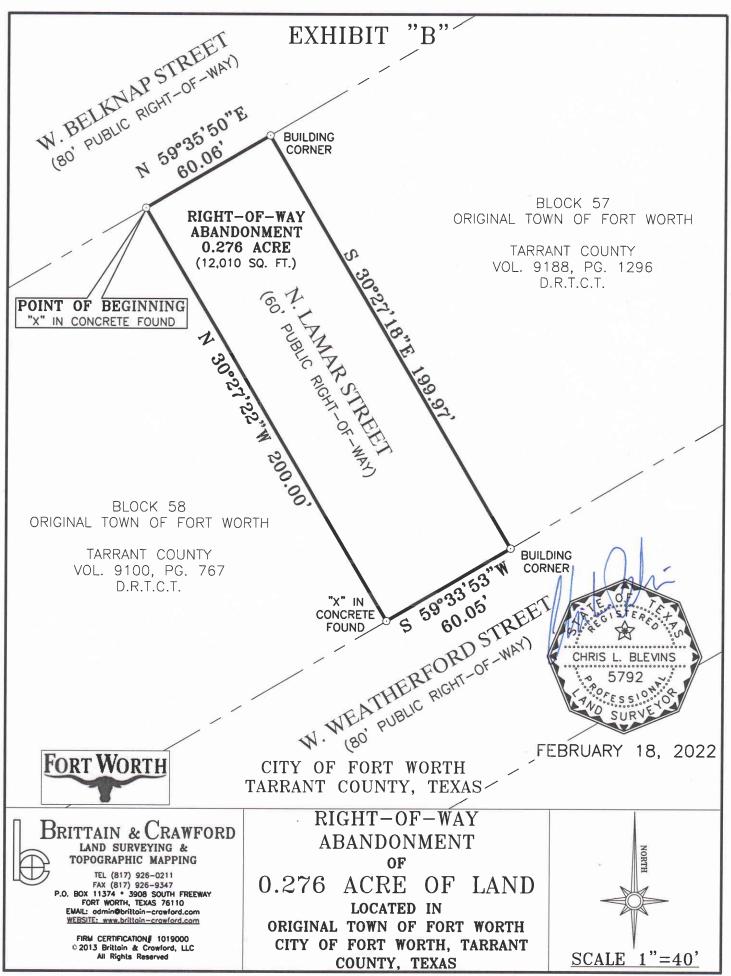

## EXHIBIT "A" LEGAL DESCRIPTION RIGHT-OF-WAY ABANDONMENT

BEING 0.276 acre of land situated in the A. ROBINSON SURVEY, Abstract No. 1289, Fort Worth, Tarrant County, Texas, and being a portion of N. Lamar Street (a 60-foot-wide public right-of-way). Said 0.276 acre of land being more particularly described by metes and bounds as follows:

BEGINNING at an "X" cut in concrete found at the North corner of Block 58, Original Town of Fort Worth (an unrecorded plat), and said point lying at the intersection of the Southwest right-of-way line of said N. Lamar Street with the Southeast right-of-way line of W. Belknap Street (an 80-foot-wide public right-of-way);

- THENCE N 59° 35' 50" E 60.06 feet, severing said N. Lamar Street, to a building corner lying at the West corner of Block 57, of said Original Town Fort Worth, and said point lying at the intersection of the Northeast right-of-way line of said N. Lamar Street with the Southeast right-of-way line of said W. Belknap Street;
- THENCE S 30° 27' 18" E 199.97 feet along the Northeast right-of-way line of said N. Lamar Street, and the Southwest boundary line of said Block 57, to a building corner found lying at the South corner of said Block 57, and said point lying at the intersection of the Northeast right-of-way line of said N. Lamar Street with the Northwest right-of-way line of W. Weatherford Street (an 80-foot-wide public right-of-way);
- THENCE S 59° 33' 53" W 60.05 feet, again severing said N. Lamar Street, to an "X" cut in concrete found at the East corner of aforesaid Block 58, and said point lying at the intersection of the Southwest right-of-way line of said N. Lamar Street with the Northwest right-of-way line of said W. Weatherford Street;
- THENCE N 30° 27' 22" W 200.00 feet, along the Northeast boundary line of said Block 58, and the Southwest right-of-way line of said N. Lamar Street, to the POINT OF BEGINNING containing 0.276 acre (12,010 square feet) of land.

Bearing Base: State Plane Coordinate System, Texas North Central Zone 4202, North American Datum of 1983. Adjustment Realization 2011.

(DANNY) LAMAR STREET DOWNTOWN ABANDONMENT\LAMAR-ABANDONMENT.dwg