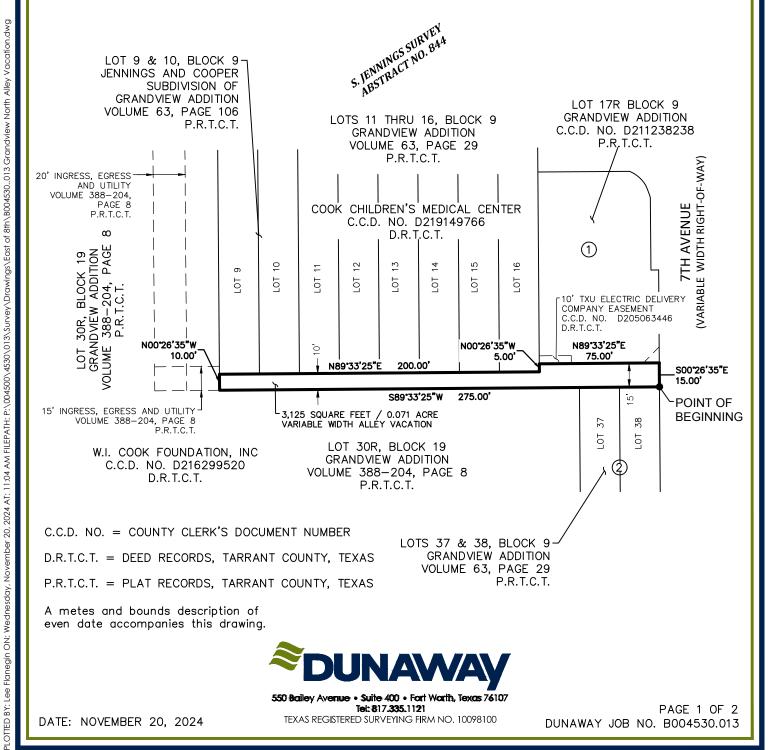

## EXHIBIT "A" VARIABLE WIDTH ALLEY VACATION

## PROPERTY DESCRIPTION

BEING a tract of land situated in the S. Jennings Survey, Abstract No. 844, City of Fort Worth, Tarrant County, Texas, being a portion of Block 9, Grandview Addition, an Addition to the City of Fort Worth according to the plat recorded in Volume 63, Page 29, Plat Records, Tarrant County, and a part of Lot 17R, Block 9, Grandview Addition, an Addition to the City of Fort Worth, according to the plat recorded in County Clerk's Document Number D211238238, Plat Records, Tarrant County, Texas, said tract of land being more particularly described by metes and bounds as follows:

BEGINNING at a point for the northeast corner of Lot 38, said Block 9, Grandview Addition, recorded in Volume 63, Page 29, the west right—of—way of 7<sup>th</sup> Avenue (a variable width right—of—way) and being the southeast corner of a variable width alley;

THENCE South 89°33'25" West, with the south line of said alley, a distance of 275.00 feet to a point for the most northerly southwest corner of Lot 30-R, Block 9, Grandview Addition, an Addition to the City of Fort Worth, according to the plat recorded in Volume 388-204, Page 8, Plat Records, Tarrant County, Texas, the southwest corner of said alley;

THENCE North 00°26'35"West, departing the south line of said alley, with an east line of said Lot 30-R, Block 9, Grandview Addition and the west line of said alley, a distance of 10.00 feet to a point for the northwest corner of said alley, the southwest corner of Lot 9, Block 9, Jennings and Cooper Subdivision of Grandview Addition, an Addition to the City of Fort Worth, according to the plat recorded in Volume 63, Page 106, Plat Records, Tarrant County, Texas;

THENCE North 89°33'25" East, departing said east line of said Lot 30—R, Block 9, Grandview Addition and the west line of said alley, with the north line of said alley, a distance of 200.00 feet to a point for the southeast corner of Lot 16, said Block 9, Grandview Addition, recorded in Volume 63, Page 29;

THENCE North 00°26'35" West, continuing with the north line of said alley, with the east line of said Lot 16, Block 9, Grandview Addition, recorded in Volume 63, Page 29, a distance of 5.00 feet to a point for the southwest corner of Lot 17R, Block 9, Grandview Addition, an Addition to the City of Fort Worth according the plat recorded in County, Clerk's Document Number D211238238, Plat Records, Tarrant County, Texas;

THENCE North 89°33'25" East, departing the east line of said Lot 16, Block 9, Grandview Addition, recorded in Volume 63, Page 29, continuing with the north line of said alley, a distance of 75.00 feet to a point in the west right—of—way line of said 7<sup>th</sup> Avenue, the southeast corner of said Lot 17R, Block 9, Grandview Addition;

THENCE South 00°26'35" East, departing the north line of said alley, with the west right—of way line of said 7<sup>th</sup> Avenue, a distance of 15.00 feet to the POINT OF BEGINNING and containing a calculated area of 3,125 square feet or 0.071 acre of land.