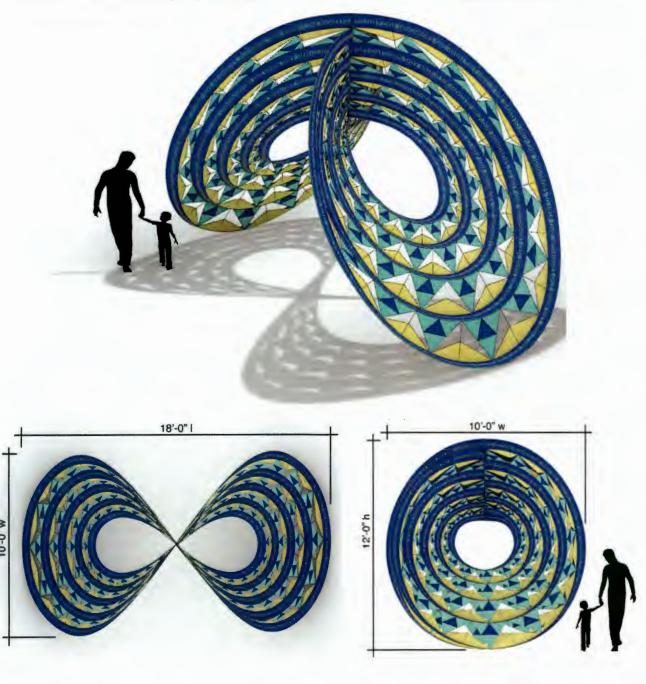

## **Exhibit A: Approved Preliminary Design**

Blessing Hancock's Preliminary Design is inspired by the park's natural environment and recreational activity and the families that gather there. A series of curvilinear bands come together to create a figure-eight like form representative of community and creative play. The painted steel surface combines a triangle pattern and linear text cut into metal strips. The included text will be collected from the local community to create a cohesive storyline and educational opportunity. The sculpture is designed to stand twelve feet in height, eighteen feet in length and ten feet in width. Shadows from the triangle and text patterns will be a prominent feature during the day and offer interactivity as you move around and through it. The sculpture will be located near the tot playground area to take advantage of the activity happening in the park.