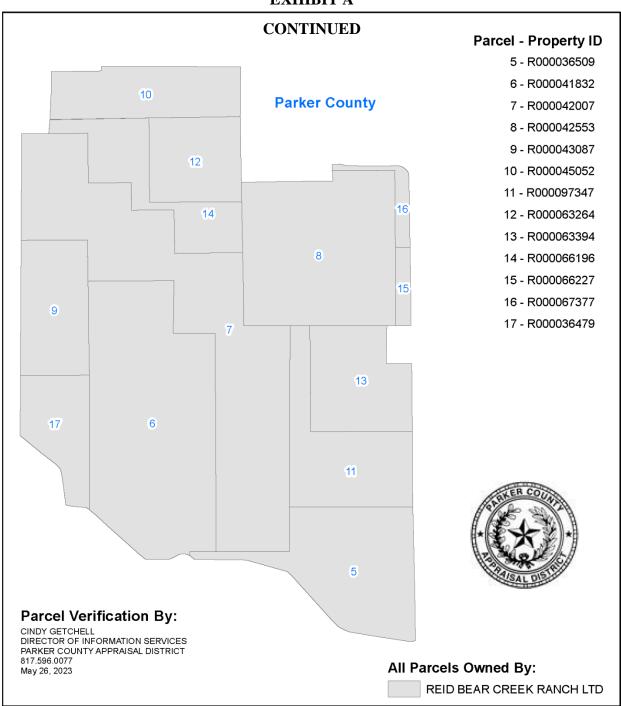

#### Exhibit A

### **EXHIBIT A**

## Geographic ID

| 5 - 20136.020 | 8 - 20527.009  | 11 - 21005.018.004 | 14 - 22394.001 | 17 - 20135.002 |
|---------------|----------------|--------------------|----------------|----------------|
| 6 - 20529.001 | 9 - 20614.003  | 12 - 22010.001     | 15 - 22400.001 |                |
| 7 - 20537.003 | 10 - 20764.001 | 13 - 22028.001     | 16 - 22566.008 |                |