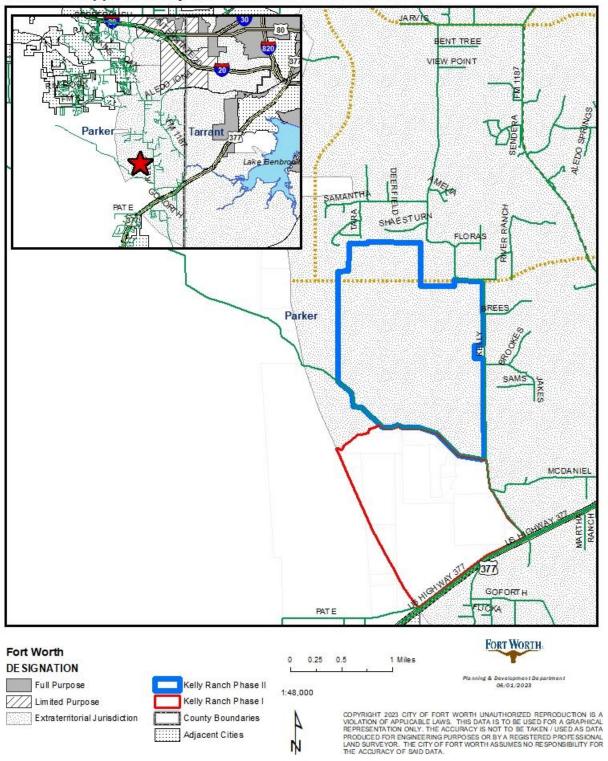

#### Exhibit A

# Kelly Ranch Phase II

Release of approximately 1,483 Acres of Land from CFW ETJ

**WHEREAS**, the property depicted in Exhibit A is approximately five miles from the City of Fort Worth's corporate boundaries and is not within the City of Fort Worth's certificate of convenience and necessity for retail water service; and

**WHEREAS**, City water and sewer facilities are not available to serve the area depicted in Exhibit A and the property can be developed without City water and sewer service; and

**WHEREAS,** the City Council finds and determines that it is in the best interest of the City to release the area depicted in Exhibit A from the City's extraterritorial jurisdiction;

#### **SECTION 1**

Pursuant to Section 42.023 of the Texas Local Government Code, the land shown on Exhibit "A" attached hereto is hereby released from the extraterritorial jurisdiction of the City of Fort Worth. The area to be released consists of the land bordered on the east by Kelly Road and on the south by Bear Creek Road, including all right-of-way for Bear Creek Road. All Kelly Road

Ordinance No.

right-of-way adjacent to the area to be released shall remain in the City's extraterritorial jurisdiction.