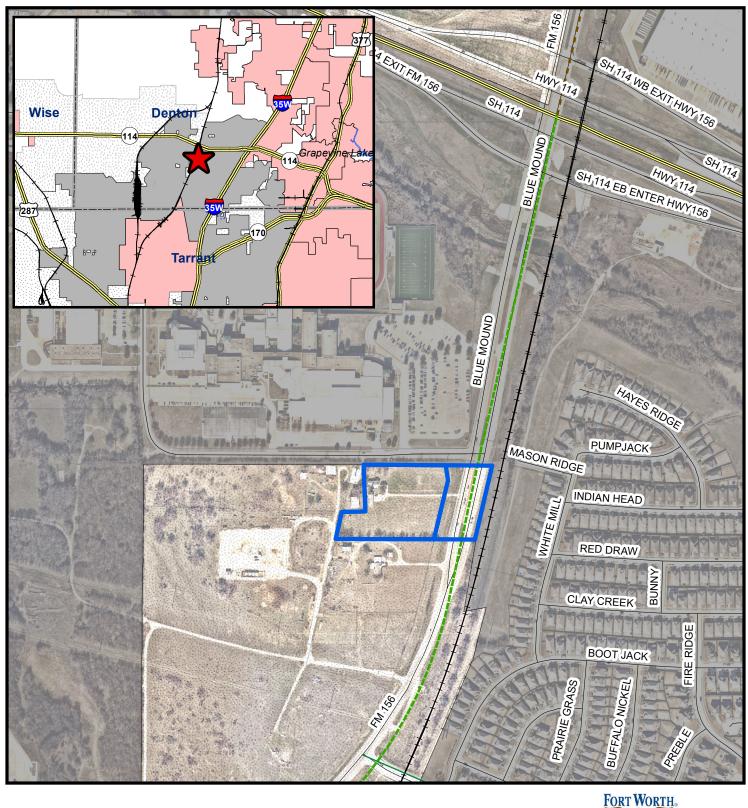

## AX-24-007

## Exhibit A

## Approximately 5.951 Acres Adjacent Council District 10

## Fort Worth DESIGNATION

Full Purpose

Limited Purpose

Extraterritorial Jurisdiction

County Boundaries

Subject Property

COPYRIGHT 2024 CITY OF FORT WORTH UNAUTHORIZED REPRODUCTION IS A VIOLATION OF APPLICABLE LAWS. THIS DATA IS TO BE USED FOR A GRAPHICAL REPRESENTATION ONLY. THE ACCURACY IS NOT TO BE TAKEN / USED AS DATA PRODUCED FOR ENGINEERING PURPOSES OR BY A REGISTERED PROFESSIONAL LAND SURVEYOR. THE CITY OF FORT WORTH ASSUMES NO RESPONSIBILITY FOR THE ACCURACY OF SAID DATA.

Planning & Development Department

05/30/2024

.

300

0

1:6,000

600 Feet